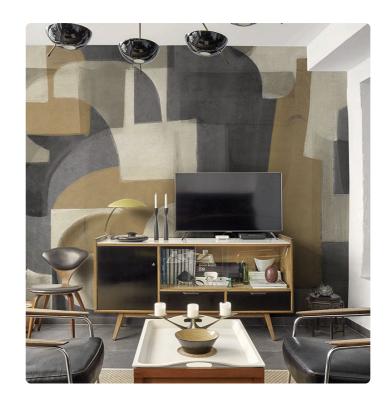

# PACHA\_BLACK

Collection JV 201 MURALS DECOR

### Description

The JV201 Murals Decor collection by Jannelli&Volpi offers a wide choice of decorative panels to furnish and give the environment a unique atmosphere and a personalized style. True artistic jewels that immerse the environment in an era of history, in a place in the world, in a harmonious variety of colors and styles. Each panel creates a unique atmosphere, sometimes fairy-tale and dreamy, sometimes abstract or real, revealing, sheet after sheet, a mood, a style, a way of living that is personal and distinctive. Knowing how to balance presence and balance with the use of patterns to add strength and character, elegance and style to the environment: this is the secret of the JV201 Murals Decor collection. All this with a new partitioning system, which represents a cornerstone of the collection. Each sheet that makes up the panel can be sold individually or in a continuous sequence, facilitating choice and supply. A broad and refined scenario composed of 21 subjects each interpreted in several color variants for a total of 84 items on vinyl support in which to find the right harmony between furnishings and decorative wall in private and collective environments. Each panel is made up of its own number of sheets in a height of 300 cm, is horizontally repeatable, washable, lightresistant, and ready for application. With the awareness that flexibility and efficiency, but also simplicity of choice and control of waste, are fundamental for designing environments, the new partitioning system designed by Jannelli&Volpi represents a further step forward in meeting the needs of customization for comfortable, elegant, and unique domestic and collective environments.