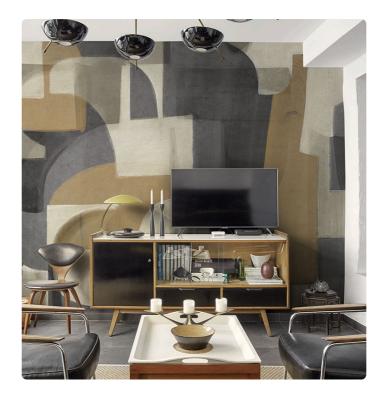

## PACHA\_BLACK

Collection JV 201 MURALS DECOR

## Description

The JV201 Murals Decor collection by Jannelli&Volpi offers a wide choice of decorative panels to furnish and give the environment a unique atmosphere and a personalized style. True artistic jewels that immerse the environment in an era of history, in a place in the world, in a harmonious variety of colors and styles. Each panel creates a unique atmosphere, sometimes fairy-tale and dreamy, sometimes abstract or real, revealing, sheet after sheet, a mood, a style, a way of living that is personal and distinctive. Knowing how to balance presence and balance with the use of patterns to add strength and character, elegance and style to the environment: this is the secret of the JV201 Murals Decor collection. All this with a new partitioning system, which represents a cornerstone of the collection. Each sheet that makes up the panel can be sold individually or in a continuous sequence, facilitating choice and supply. A broad and refined scenario composed of 21 subjects each interpreted in several color variants for a total of 84 items on vinyl support in which to find the right harmony between furnishings and decorative wall in private and collective environments. Each panel is made up of its own number of sheets in a height of 300 cm, is horizontally repeatable, washable, lightresistant, and ready for application. With the awareness that flexibility and efficiency, but also simplicity of choice and control of waste, are fundamental for designing environments, the new partitioning system designed by Jannelli&Volpi represents a further step forward in meeting the needs of customization for comfortable, elegant, and unique domestic and collective environments.