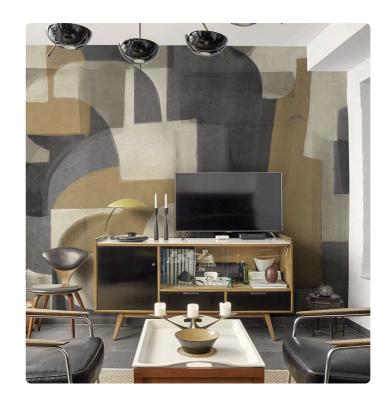

## Description

The JV201 Murals Decor collection by Jannelli&Volpi offers a wide choice of decorative panels to furnish and give the environment a unique atmosphere and a personalized style. True artistic jewels that immerse the environment in an era of history, in a place in the world, in a harmonious variety of colors and styles. Each panel creates a unique atmosphere, sometimes fairy-tale and dreamy, sometimes abstract or real, revealing, sheet after sheet, a mood, a style, a way of living that is personal and distinctive. Knowing how to balance presence and balance with the use of patterns to add strength and character, elegance and style to the environment: this is the secret of the JV201 Murals Decor collection. All this with a new partitioning system, which represents a cornerstone of the collection. Each sheet that makes up the panel can be sold individually or in a continuous sequence, facilitating choice and supply. A broad and refined scenario composed of 21 subjects each interpreted in several color variants for a total of 84 items on vinyl support in which to find the right harmony between furnishings and decorative wall in private and collective environments. Each panel is made up of its own number of sheets in a height of 300 cm, is horizontally repeatable, washable, lightresistant, and ready for application. With the awareness that flexibility and efficiency, but also simplicity of choice and control of waste, are fundamental for designing environments, the new partitioning system designed by Jannelli&Volpi represents a further step forward in meeting the needs of customization for comfortable, elegant, and unique domestic and collective environments.