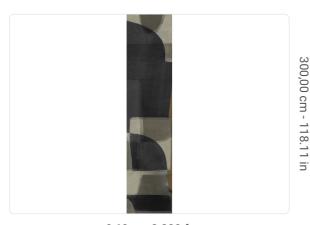

0,68 m - 2.230 ft

## Technical specifications

Width Length Composition Sold by Match Vertical repeat Fire rating Strippability Paste

SKU

40525 0,68 m - 2.230 ft 3,00 m - 9.84 ft

VINYL

PANEL - CM 68 L X 300 H

NO REPETITION 300,00 cm - 118.11 in