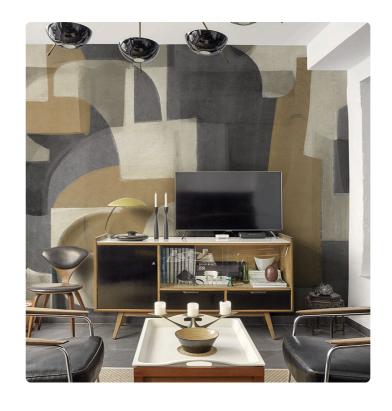

#### Description

The JV201 Murals Decor collection by Jannelli&Volpi offers a wide choice of decorative panels to furnish and give the environment a unique atmosphere and a personalized style. True artistic jewels that immerse the environment in an era of history, in a place in the world, in a harmonious variety of colors and styles. Each panel creates a unique atmosphere, sometimes fairy-tale and dreamy, sometimes abstract or real, revealing, sheet after sheet, a mood, a style, a way of living that is personal and distinctive. Knowing how to balance presence and balance with the use of patterns to add strength and character, elegance and style to the environment: this is the secret of the JV201 Murals Decor collection. All this with a new partitioning system, which represents a cornerstone of the collection. Each sheet that makes up the panel can be sold individually or in a continuous sequence, facilitating choice and supply. A broad and refined scenario composed of 21 subjects each interpreted in several color variants for a total of 84 items on vinyl support in which to find the right harmony between furnishings and decorative wall in private and collective environments. Each panel is made up of its own number of sheets in a height of 300 cm, is horizontally repeatable, washable, lightresistant, and ready for application. With the awareness that flexibility and efficiency, but also simplicity of choice and control of waste, are fundamental for designing environments, the new partitioning system designed by Jannelli&Volpi represents a further step forward in meeting the needs of customization for comfortable, elegant, and unique domestic and collective environments.