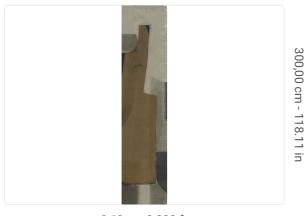

## 0,68 m - 2.230 ft

16

## Technical specifications

Width Length Composition Sold by Match Vertical repeat Fire rating Strippability Paste

SKU

40526

0,68 m - 2.230 ft 3,00 m - 9.84 ft

VINYL

PANEL - CM 68 L X 300 H

NO REPETITION 300,00 cm - 118.11 in