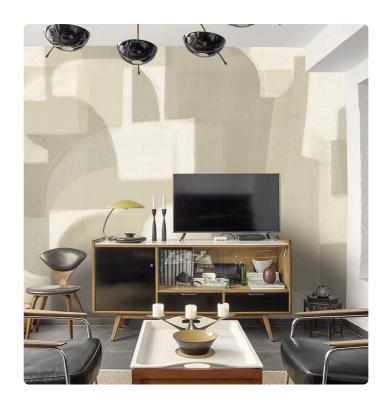

## PACHA\_BEIGE

Collection JV 201 MURALS DECOR

## Description

The JV201 Murals Decor collection by Jannelli&Volpi offers a wide choice of decorative panels to furnish and give the environment a unique atmosphere and a personalized style. True artistic jewels that immerse the environment in an era of history, in a place in the world, in a harmonious variety of colors and styles. Each panel creates a unique atmosphere, sometimes fairy-tale and dreamy, sometimes abstract or real, revealing, sheet after sheet, a mood, a style, a way of living that is personal and distinctive. Knowing how to balance presence and balance with the use of patterns to add strength and character, elegance and style to the environment: this is the secret of the JV201 Murals Decor collection. All this with a new partitioning system, which represents a cornerstone of the collection. Each sheet that makes up the panel can be sold individually or in a continuous sequence, facilitating choice and supply. A broad and refined scenario composed of 21 subjects each interpreted in several color variants for a total of 84 items on vinyl support in which to find the right harmony between furnishings and decorative wall in private and collective environments. Each panel is made up of its own number of sheets in a height of 300 cm, is horizontally repeatable, washable, lightresistant, and ready for application. With the awareness that flexibility and efficiency, but also simplicity of choice and control of waste, are fundamental for designing environments, the new partitioning system designed by Jannelli&Volpi represents a further step forward in meeting the needs of customization for comfortable, elegant, and unique domestic and collective environments.