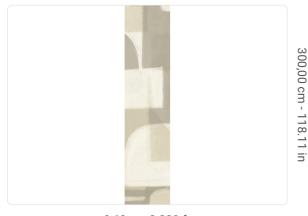

0,68 m - 2.230 ft

## Technical specifications

Width Length Composition Sold by Match Vertical repeat Fire rating Strippability Paste

SKU

40534 0,68 m - 2.230 ft

3,00 m - 9.84 ft

VINYL

PANEL - CM 68 L X 300 H

NO REPETITION 300,00 cm - 118.11 in