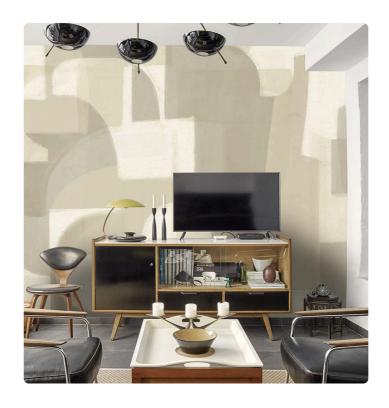

#### Description

The JV201 Murals Decor collection by Jannelli&Volpi offers a wide choice of decorative panels to furnish and give the environment a unique atmosphere and a personalized style. True artistic jewels that immerse the environment in an era of history, in a place in the world, in a harmonious variety of colors and styles. Each panel creates a unique atmosphere, sometimes fairy-tale and dreamy, sometimes abstract or real, revealing, sheet after sheet, a mood, a style, a way of living that is personal and distinctive. Knowing how to balance presence and balance with the use of patterns to add strength and character, elegance and style to the environment: this is the secret of the JV201 Murals Decor collection. All this with a new partitioning system, which represents a cornerstone of the collection. Each sheet that makes up the panel can be sold individually or in a continuous sequence, facilitating choice and supply. A broad and refined scenario composed of 21 subjects each interpreted in several color variants for a total of 84 items on vinyl support in which to find the right harmony between furnishings and decorative wall in private and collective environments. Each panel is made up of its own number of sheets in a height of 300 cm, is horizontally repeatable, washable, lightresistant, and ready for application. With the awareness that flexibility and efficiency, but also simplicity of choice and control of waste, are fundamental for designing environments, the new partitioning system designed by Jannelli&Volpi represents a further step forward in meeting the needs of customization for comfortable, elegant, and unique domestic and collective environments.