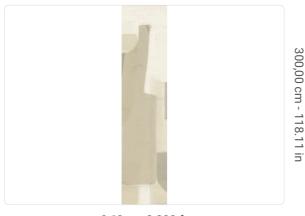

## 0,68 m - 2.230 ft

16

### Technical specifications

Width Length Composition Sold by Match Vertical repeat Fire rating Strippability Paste

SKU

40536

0,68 m - 2.230 ft 3,00 m - 9.84 ft

VINYL

PANEL - CM 68 L X 300 H

NO REPETITION 300,00 cm - 118.11 in