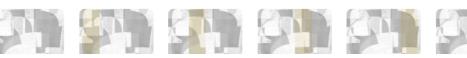

f sheets in a height of 300 cm, is horizontally repeatable, washable, lightresistant, and ready for application. With the awareness that flexibility and efficiency, but also simplicity of choice and control of waste, are fundamental for designing environments, the new partitioning system designed by Jannelli&Volpi represents a further step forward in meeting the needs of customization for comfortable, elegant, and unique domestic and collective environments.





## 0,68 m - 2.230 ft

16

### Technical specifications

Width Length Composition Sold by Match Vertical repeat Fire rating Strippability Paste

SKU

40536

0,68 m - 2.230 ft 3,00 m - 9.84 ft

VINYL

PANEL - CM 68 L X 300 H

NO REPETITION 300,00 cm - 118.11 in

B-S2,D0 STRIPPABLE PASTE THE WALL

#### Colors (7)

**II**