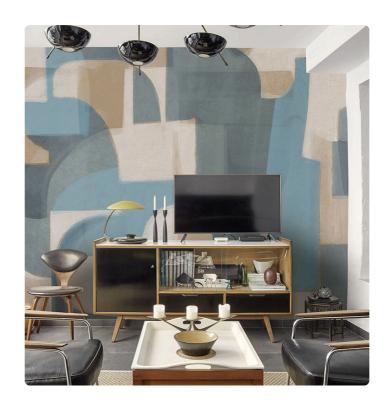

## PACHA\_TURQUOISE

Collection JV 201 MURALS DECOR

## Description

The JV201 Murals Decor collection by Jannelli&Volpi offers a wide choice of decorative panels to furnish and give the environment a unique atmosphere and a personalized style. True artistic jewels that immerse the environment in an era of history, in a place in the world, in a harmonious variety of colors and styles. Each panel creates a unique atmosphere, sometimes fairy-tale and dreamy, sometimes abstract or real, revealing, sheet after sheet, a mood, a style, a way of living that is personal and distinctive. Knowing how to balance presence and balance with the use of patterns to add strength and character, elegance and style to the environment: this is the secret of the JV201 Murals Decor collection. All this with a new partitioning system, which represents a cornerstone of the collection. Each sheet that makes up the panel can be sold individually or in a continuous sequence, facilitating choice and supply. A broad and refined scenario composed of 21 subjects each interpreted in several color variants for a total of 84 items on vinyl support in which to find the right harmony between furnishings and decorative wall in private and collective environments. Each panel is made up of its own number of sheets in a height of 300 cm, is horizontally repeatable, washable, lightresistant, and ready for application. With the awareness that flexibility and efficiency, but also simplicity of choice and control of waste, are fundamental for designing environments, the new partitioning system designed by Jannelli&Volpi represents a further step forward in meeting the needs of customization for comfortable, elegant, and unique domestic and collective environments.