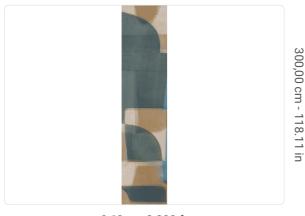

0,68 m - 2.230 ft

## Technical specifications

Width Length Composition Sold by Match Vertical repeat Fire rating Strippability Paste

SKU

0,68 m - 2.230 ft 3,00 m - 9.84 ft

VINYL

40545

PANEL - CM 68 L X 300 H

NO REPETITION 300,00 cm - 118.11 in