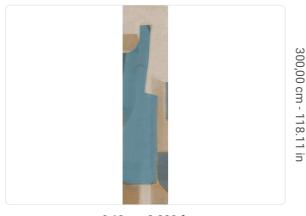

0,68 m - 2.230 ft

## Technical specifications

SKU Width Length Composition Sold by Match Vertical repeat Fire rating Strippability Paste

40546

0,68 m - 2.230 ft 3,00 m - 9.84 ft

VINYL

PANEL - CM 68 L X 300 H

NO REPETITION 300,00 cm - 118.11 in