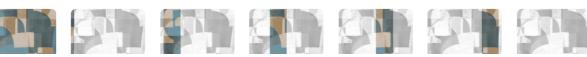

wn number of sheets in a height of 300 cm, is horizontally repeatable, washable, lightresistant, and ready for application. With the awareness that flexibility and efficiency, but also simplicity of choice and control of waste, are fundamental for designing environments, the new partitioning system designed by Jannelli&Volpi represents a further step forward in meeting the needs of customization for comfortable, elegant, and unique domestic and collective environments.





0,68 m - 2.230 ft

## Technical specifications

SKU Width Length Composition Sold by Match Vertical repeat Fire rating Strippability Paste

40546

0,68 m - 2.230 ft 3,00 m - 9.84 ft

VINYL

PANEL - CM 68 L X 300 H

NO REPETITION 300,00 cm - 118.11 in

B-S2,D0 STRIPPABLE PASTE THE WALL

## Colors (7)

li-









16