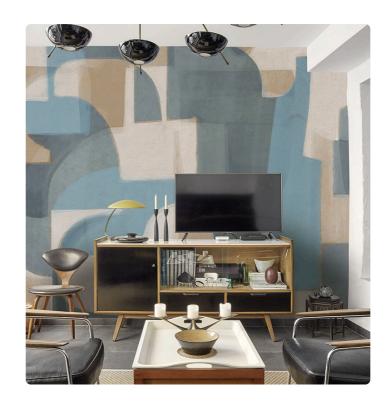

## PACHA\_TURQUOISE

Collection JV 201 MURALS DECOR

## Description

The JV201 Murals Decor collection by Jannelli&Volpi offers a wide choice of decorative panels to furnish and give the environment a unique atmosphere and a personalized style. True artistic jewels that immerse the environment in an era of history, in a place in the world, in a harmonious variety of colors and styles. Each panel creates a unique atmosphere, sometimes fairy-tale and dreamy, sometimes abstract or real, revealing, sheet after sheet, a mood, a style, a way of living that is personal and distinctive. Knowing how to balance presence and balance with the use of patterns to add strength and character, elegance and style to the environment: this is the secret of the JV201 Murals Decor collection. All this with a new partitioning system, which represents a cornerstone of the collection. Each sheet that makes up the panel can be sold individually or in a continuous sequence, facilitating choice and supply. A broad and refined scenario composed of 21 subjects each interpreted in several color variants for a total of 84 items on vinyl support in which to find the right harmony between furnishings and decorative wall in private and collective environments. Each panel is made up of its own number of sheets in a height of 300 cm, is horizontally repeatable, washable, lightresistant, and ready for application. With the awareness that flexibility and efficiency, but also simplicity of choice and control of waste, are fundamental for designing environments, the new partitioning system designed by Jannelli&Volpi represents a further step forward in meeting the needs of customization for comfortable, elegant, and unique domestic and collective environments.