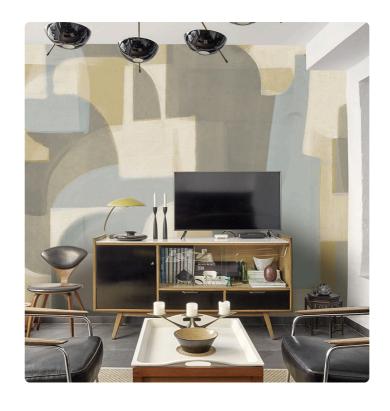

## PACHA\_YELLOW **BLUE**

Collection JV 201 MURALS DECOR

## Description

The JV201 Murals Decor collection by Jannelli&Volpi offers a wide choice of decorative panels to furnish and give the environment a unique atmosphere and a personalized style. True artistic jewels that immerse the environment in an era of history, in a place in the world, in a harmonious variety of colors and styles. Each panel creates a unique atmosphere, sometimes fairy-tale and dreamy, sometimes abstract or real, revealing, sheet after sheet, a mood, a style, a way of living that is personal and distinctive. Knowing how to balance presence and balance with the use of patterns to add strength and character, elegance and style to the environment: this is the secret of the JV201 Murals Decor collection. All this with a new partitioning system, which represents a cornerstone of the collection. Each sheet that makes up the panel can be sold individually or in a continuous sequence, facilitating choice and supply. A broad and refined scenario composed of 21 subjects each interpreted in several color variants for a total of 84 items on vinyl support in which to find the right harmony between furnishings and decorative wall in private and collective environments. Each panel is made up of its own number of sheets in a height of 300 cm, is horizontally repeatable, washable, lightresistant, and ready for application. With the awareness that flexibility and efficiency, but also simplicity of choice and control of waste, are fundamental for designing environments, the new partitioning system designed by Jannelli&Volpi represents a further step forward in meeting the needs of customization for comfortable, elegant, and unique domestic and collective environments.