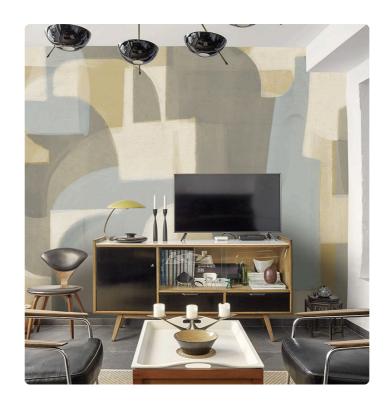

## PACHA\_YELLOW BLUE

Collection JV 201 MURALS DECOR

## Description

The JV201 Murals Decor collection by Jannelli&Volpi offers a wide choice of decorative panels to furnish and give the environment a unique atmosphere and a personalized style. True artistic jewels that immerse the environment in an era of history, in a place in the world, in a harmonious variety of colors and styles. Each panel creates a unique atmosphere, sometimes fairy-tale and dreamy, sometimes abstract or real, revealing, sheet after sheet, a mood, a style, a way of living that is personal and distinctive. Knowing how to balance presence and balance with the use of patterns to add strength and character, elegance and style to the environment: this is the secret of the JV201 Murals Decor collection. All this with a new partitioning system, which represents a cornerstone of the collection. Each sheet that makes up the panel can be sold individually or in a continuous sequence, facilitating choice and supply. A broad and refined scenario composed of 21 subjects each interpreted in several color variants for a total of 84 items on vinyl support in which to find the right harmony between furnishings and decorative wall in private and collective environments. Each panel is made up of its own number of sheets in a height of 300 cm, is horizontally repeatable, washable, lightresistant, and ready for application. With the awareness that flexibility and efficiency, but also simplicity of choice and control of waste, are fundamental for designing environments, the new partitioning system designed by Jannelli&Volpi represents a further step forward in meeting the needs of customization for comfortable, elegant, and unique domestic and collective environments.