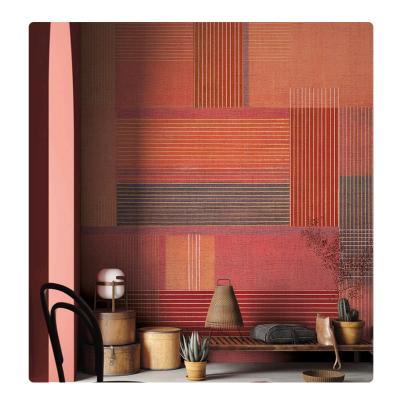

## **BONN\_RED**

Collection JV 201 MURALS DECOR

## Description

The JV201 Murals Decor collection by Jannelli&Volpi offers a wide choice of decorative panels to furnish and give the environment a unique atmosphere and a personalized style. True artistic jewels that immerse the environment in an era of history, in a place in the world, in a harmonious variety of colors and styles. Each panel creates a unique atmosphere, sometimes fairy-tale and dreamy, sometimes abstract or real, revealing, sheet after sheet, a mood, a style, a way of living that is personal and distinctive. Knowing how to balance presence and balance with the use of patterns to add strength and character, elegance and style to the environment: this is the secret of the JV201 Murals Decor collection. All this with a new partitioning system, which represents a cornerstone of the collection. Each sheet that makes up the panel can be sold individually or in a continuous sequence, facilitating choice and supply. A broad and refined scenario composed of 21 subjects each interpreted in several color variants for a total of 84 items on vinyl support in which to find the right harmony between furnishings and decorative wall in private and collective environments. Each panel is made up of its own number of sheets in a height of 300 cm, is horizontally repeatable, washable, lightresistant, and ready for application. With the awareness that flexibility and efficiency, but also simplicity of choice and control of waste, are fundamental for designing environments, the new partitioning system designed by Jannelli&Volpi represents a further step forward in meeting the needs of customization for comfortable, elegant, and unique domestic and collective environments.