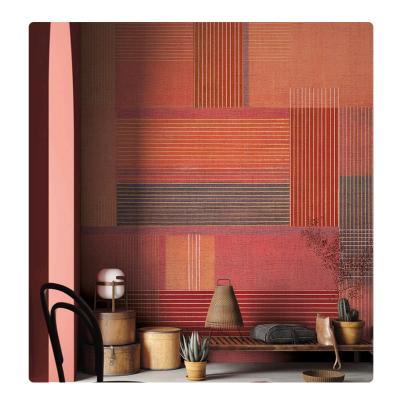

### Description

The JV201 Murals Decor collection by Jannelli&Volpi offers a wide choice of decorative panels to furnish and give the environment a unique atmosphere and a personalized style. True artistic jewels that immerse the environment in an era of history, in a place in the world, in a harmonious variety of colors and styles. Each panel creates a unique atmosphere, sometimes fairy-tale and dreamy, sometimes abstract or real, revealing, sheet after sheet, a mood, a style, a way of living that is personal and distinctive. Knowing how to balance presence and balance with the use of patterns to add strength and character, elegance and style to the environment: this is the secret of the JV201 Murals Decor collection. All this with a new partitioning system, which represents a cornerstone of the collection. Each sheet that makes up the panel can be sold individually or in a continuous sequence, facilitating choice and supply. A broad and refined scenario composed of 21 subjects each interpreted in several color variants for a total of 84 items on vinyl support in which to find the right harmony between furnishings and decorative wall in private and collective environments. Each panel is made up of its own number of sheets in a height of 300 cm, is horizontally repeatable, washable, lightresistant, and ready for application. With the awareness that flexibility and efficiency, but also simplicity of choice and control of waste, are fundamental for designing environments, the new partitioning system designed by Jannelli&Volpi represents a further step forward in meeting the needs of customization for comfortable, elegant, and unique domestic and collective environments.