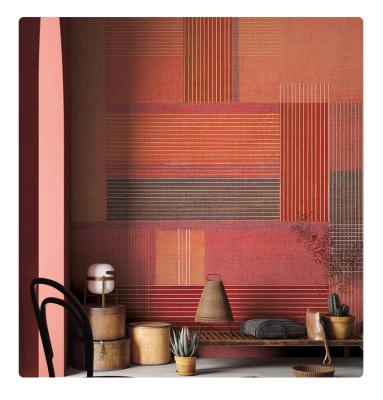

## Description

The JV201 Murals Decor collection by Jannelli&Volpi offers a wide choice of decorative panels to furnish and give the environment a unique atmosphere and a personalized style. True artistic jewels that immerse the environment in an era of history, in a place in the world, in a harmonious variety of colors and styles. Each panel creates a unique atmosphere, sometimes fairy-tale and dreamy, sometimes abstract or real, revealing, sheet after sheet, a mood, a style, a way of living that is personal and distinctive. Knowing how to balance presence and balance with the use of patterns to add strength and character, elegance and style to the environment: this is the secret of the JV201 Murals Decor collection. All this with a new partitioning system, which represents a cornerstone of the collection. Each sheet that makes up the panel can be sold individually or in a continuous sequence, facilitating choice and supply. A broad and refined scenario composed of 21 subjects each interpreted in several color variants for a total of 84 items on vinyl support in which to find the right harmony between furnishings and decorative wall in private and collective environments. Each panel is made up of its own number of sheets in a height of 300 cm, is horizontally repeatable, washable, lightresistant, and ready for application. With the awareness that flexibility and efficiency, but also simplicity of choice and control of waste, are fundamental for designing environments, the new partitioning system designed by Jannelli&Volpi represents a further step forward in meeting the needs of customization for comfortable, elegant, and unique domestic and collective environments.