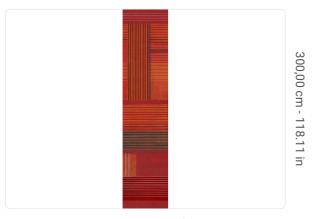

0,68 m - 2.230 ft

Colors (4)

l.

40562 0,68 m - 2.230 ft 3,00 m - 9.84 ft VINYL PANEL - CM 68 L X 300 H NO REPETITION 300,00 cm - 118.11 in B-S2,D0 STRIPPABLE PASTE THE WALL