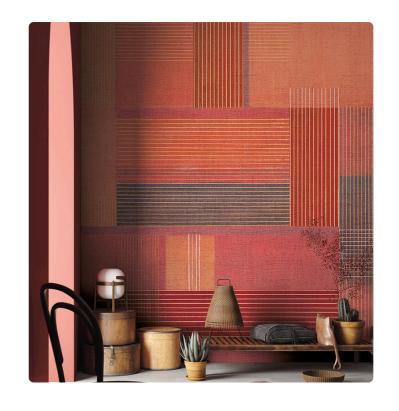

# **BONN\_RED**

Collection JV 201 MURALS DECOR

### Description

The JV201 Murals Decor collection by Jannelli&Volpi offers a wide choice of decorative panels to furnish and give the environment a unique atmosphere and a personalized style. True artistic jewels that immerse the environment in an era of history, in a place in the world, in a harmonious variety of colors and styles. Each panel creates a unique atmosphere, sometimes fairy-tale and dreamy, sometimes abstract or real, revealing, sheet after sheet, a mood, a style, a way of living that is personal and distinctive. Knowing how to balance presence and balance with the use of patterns to add strength and character, elegance and style to the environment: this is the secret of the JV201 Murals Decor collection. All this with a new partitioning system, which represents a cornerstone of the collection. Each sheet that makes up the panel can be sold individually or in a continuous sequence, facilitating choice and supply. A broad and refined scenario composed of 21 subjects each interpreted in several color variants for a total of 84 items on vinyl support in which to find the right harmony between furnishings and decorative wall in private and collective environments. Each panel is made up of its own number of sheets in a height of 300 cm, is horizontally repeatable, washable, lightresistant, and ready for application. With the awareness that flexibility and efficiency, but also simplicity of choice and control of waste, are fundamental for designing environments, the new partitioning system designed by Jannelli&Volpi represents a further step forward in meeting the needs of customization for comfortable, elegant, and unique domestic and collective environments.