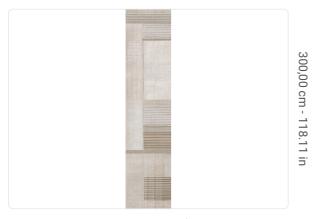

0,68 m - 2.230 ft

**—** 

Colors (4)

l.

40571 0,68 m - 2.230 ft 3,00 m - 9.84 ft VINYL PANEL - CM 68 L X 300 H NO REPETITION 300,00 cm - 118.11 in B-S2,D0 STRIPPABLE PASTE THE WALL