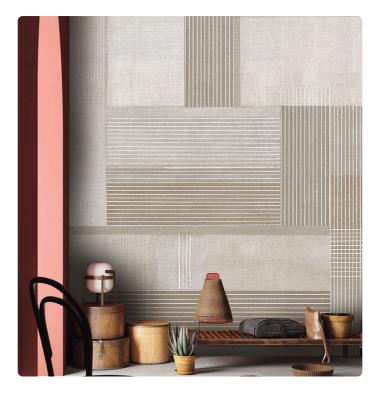

## Description

The JV201 Murals Decor collection by Jannelli&Volpi offers a wide choice of decorative panels to furnish and give the environment a unique atmosphere and a personalized style. True artistic jewels that immerse the environment in an era of history, in a place in the world, in a harmonious variety of colors and styles. Each panel creates a unique atmosphere, sometimes fairy-tale and dreamy, sometimes abstract or real, revealing, sheet after sheet, a mood, a style, a way of living that is personal and distinctive. Knowing how to balance presence and balance with the use of patterns to add strength and character, elegance and style to the environment: this is the secret of the JV201 Murals Decor collection. All this with a new partitioning system, which represents a cornerstone of the collection. Each sheet that makes up the panel can be sold individually or in a continuous sequence, facilitating choice and supply. A broad and refined scenario composed of 21 subjects each interpreted in several color variants for a total of 84 items on vinyl support in which to find the right harmony between furnishings and decorative wall in private and collective environments. Each panel is made up of its own number of sheets in a height of 300 cm, is horizontally repeatable, washable, lightresistant, and ready for application. With the awareness that flexibility and efficiency, but also simplicity of choice and control of waste, are fundamental for designing environments, the new partitioning system designed by Jannelli&Volpi represents a further step forward in meeting the needs of customization for comfortable, elegant, and unique domestic and collective environments.