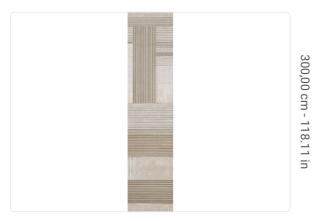

## **Technical specifications**

SKU Width Length Composition Sold by Match Vertical repeat Fire rating Strippability Paste 40572 0,68 m - 2.230 ft 3,00 m - 9.84 ft VINYL PANEL - CM 68 L X 300 H NO REPETITION 300,00 cm - 118.11 in B-S2,D0 STRIPPABLE PASTE THE WALL