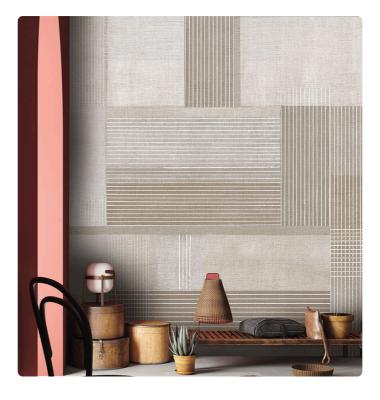

## Description

The JV201 Murals Decor collection by Jannelli&Volpi offers a wide choice of decorative panels to furnish and give the environment a unique atmosphere and a personalized style. True artistic jewels that immerse the environment in an era of history, in a place in the world, in a harmonious variety of colors and styles. Each panel creates a unique atmosphere, sometimes fairy-tale and dreamy, sometimes abstract or real, revealing, sheet after sheet, a mood, a style, a way of living that is personal and distinctive. Knowing how to balance presence and balance with the use of patterns to add strength and character, elegance and style to the environment: this is the secret of the JV201 Murals Decor collection. All this with a new partitioning system, which represents a cornerstone of the collection. Each sheet that makes up the panel can be sold individually or in a continuous sequence, facilitating choice and supply. A broad and refined scenario composed of 21 subjects each interpreted in several color variants for a total of 84 items on vinyl support in which to find the right harmony between furnishings and decorative wall in private and collective environments. Each panel is made up of its own number of sheets in a height of 300 cm, is horizontally repeatable, washable, lightresistant, and ready for application. With the awareness that flexibility and efficiency, but also simplicity of choice and control of waste, are fundamental for designing environments, the new partitioning system designed by Jannelli&Volpi represents a further step forward in meeting the needs of customization for comfortable, elegant, and unique domestic and collective environments.