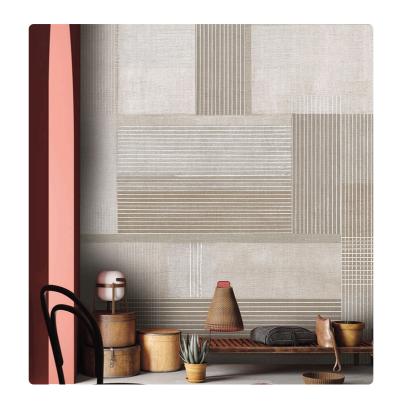

## **BONN\_NEUTRAL**

Collection JV 201 MURALS DECOR

## Description

The JV201 Murals Decor collection by Jannelli&Volpi offers a wide choice of decorative panels to furnish and give the environment a unique atmosphere and a personalized style. True artistic jewels that immerse the environment in an era of history, in a place in the world, in a harmonious variety of colors and styles. Each panel creates a unique atmosphere, sometimes fairy-tale and dreamy, sometimes abstract or real, revealing, sheet after sheet, a mood, a style, a way of living that is personal and distinctive. Knowing how to balance presence and balance with the use of patterns to add strength and character, elegance and style to the environment: this is the secret of the JV201 Murals Decor collection. All this with a new partitioning system, which represents a cornerstone of the collection. Each sheet that makes up the panel can be sold individually or in a continuous sequence, facilitating choice and supply. A broad and refined scenario composed of 21 subjects each interpreted in several color variants for a total of 84 items on vinyl support in which to find the right harmony between furnishings and decorative wall in private and collective environments. Each panel is made up of its own number of sheets in a height of 300 cm, is horizontally repeatable, washable, lightresistant, and ready for application. With the awareness that flexibility and efficiency, but also simplicity of choice and control of waste, are fundamental for designing environments, the new partitioning system designed by Jannelli&Volpi represents a further step forward in meeting the needs of customization for comfortable, elegant, and unique domestic and collective environments.