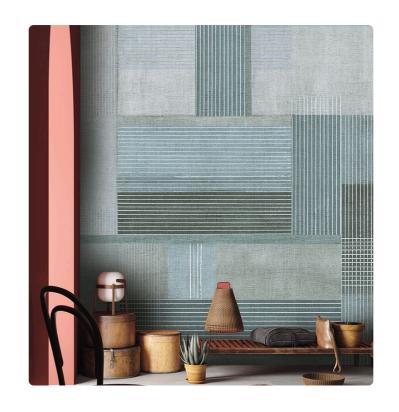

# **BONN\_LIGHT BLUE**

Collection JV 201 MURALS DECOR

### Description

The JV201 Murals Decor collection by Jannelli&Volpi offers a wide choice of decorative panels to furnish and give the environment a unique atmosphere and a personalized style. True artistic jewels that immerse the environment in an era of history, in a place in the world, in a harmonious variety of colors and styles. Each panel creates a unique atmosphere, sometimes fairy-tale and dreamy, sometimes abstract or real, revealing, sheet after sheet, a mood, a style, a way of living that is personal and distinctive. Knowing how to balance presence and balance with the use of patterns to add strength and character, elegance and style to the environment: this is the secret of the JV201 Murals Decor collection. All this with a new partitioning system, which represents a cornerstone of the collection. Each sheet that makes up the panel can be sold individually or in a continuous sequence, facilitating choice and supply. A broad and refined scenario composed of 21 subjects each interpreted in several color variants for a total of 84 items on vinyl support in which to find the right harmony between furnishings and decorative wall in private and collective environments. Each panel is made up of its own number of sheets in a height of 300 cm, is horizontally repeatable, washable, lightresistant, and ready for application. With the awareness that flexibility and efficiency, but also simplicity of choice and control of waste, are fundamental for designing environments, the new partitioning system designed by Jannelli&Volpi represents a further step forward in meeting the needs of customization for comfortable, elegant, and unique domestic and collective environments.