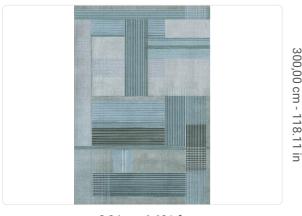

2,04 m - 6.691 ft

**→** (=

16

PANEL - CM 204 L X 300 H 300.00 cm - 118.11 in

REPEATABLE

300,00 cm - 118.11 in

B-S2,D0 STRIPPABLE PASTE THE WALL