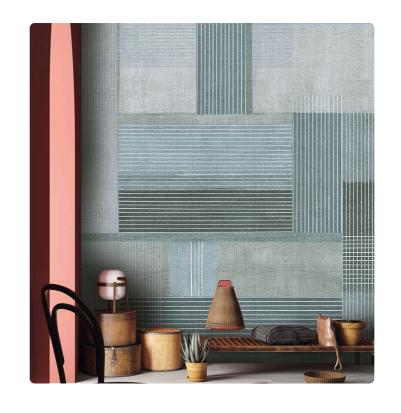

# **BONN\_LIGHT BLUE**

Collection JV 201 MURALS DECOR

## Description

The JV201 Murals Decor collection by Jannelli&Volpi offers a wide choice of decorative panels to furnish and give the environment a unique atmosphere and a personalized style. True artistic jewels that immerse the environment in an era of history, in a place in the world, in a harmonious variety of colors and styles. Each panel creates a unique atmosphere, sometimes fairy-tale and dreamy, sometimes abstract or real, revealing, sheet after sheet, a mood, a style, a way of living that is personal and distinctive. Knowing how to balance presence and balance with the use of patterns to add strength and character, elegance and style to the environment: this is the secret of the JV201 Murals Decor collection. All this with a new partitioning system, which represents a cornerstone of the collection. Each sheet that makes up the panel can be sold individually or in a continuous sequence, facilitating choice and supply. A broad and refined scenario composed of 21 subjects each interpreted in several color variants for a total of 84 items on vinyl support in which to find the right harmony between furnishings and decorative wall in private and collective environments. Each panel is made up of its own number of sheets in a height of 300 cm, is horizontally repeatable, washable, lightresistant, and ready for application. With the awareness that flexibility and efficiency, but also simplicity of choice and control of waste, are fundamental for designing environments, the new partitioning system designed by Jannelli&Volpi represents a further step forward in meeting the needs of customization for comfortable, elegant, and unique domestic and collective environments.