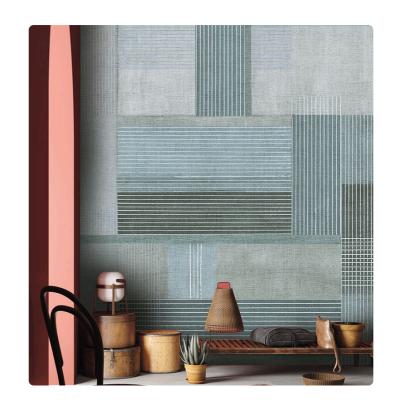

# **BONN\_LIGHT BLUE**

Collection JV 201 MURALS DECOR

## Description

The JV201 Murals Decor collection by Jannelli&Volpi offers a wide choice of decorative panels to furnish and give the environment a unique atmosphere and a personalized style. True artistic jewels that immerse the environment in an era of history, in a place in the world, in a harmonious variety of colors and styles. Each panel creates a unique atmosphere, sometimes fairy-tale and dreamy, sometimes abstract or real, revealing, sheet after sheet, a mood, a style, a way of living that is personal and distinctive. Knowing how to balance presence and balance with the use of patterns to add strength and character, elegance and style to the environment: this is the secret of the JV201 Murals Decor collection. All this with a new partitioning system, which represents a cornerstone of the collection. Each sheet that makes up the panel can be sold individually or in a continuous sequence, facilitating choice and supply. A broad and refined scenario composed of 21 subjects each interpreted in several color variants for a total of 84 items on vinyl support in which to find the right harmony between furnishings and decorative wall in private and collective environments. Each panel is made up of its own number of sheets in a height of 300 cm, is horizontally repeatable, washable, lightresistant, and ready for application. With the awareness that flexibility and efficiency, but also simplicity of choice and control of waste, are fundamental for designing environments, the new partitioning system designed by Jannelli&Volpi represents a further step forward in meeting the needs of customization for comfortable, elegant, and unique domestic and collective environments.