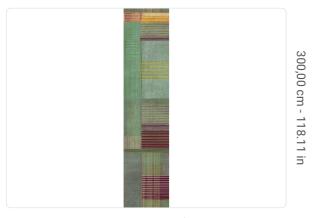

0,68 m - 2.230 ft

l.

40591 0,68 m - 2.230 ft 3,00 m - 9.84 ft VINYL PANEL - CM 68 L X 300 H NO REPETITION 300,00 cm - 118.11 in B-S2,D0 STRIPPABLE PASTE THE WALL