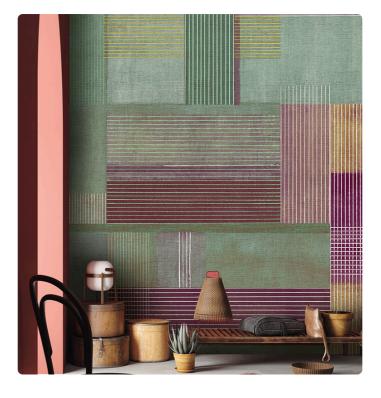

## Description

The JV201 Murals Decor collection by Jannelli&Volpi offers a wide choice of decorative panels to furnish and give the environment a unique atmosphere and a personalized style. True artistic jewels that immerse the environment in an era of history, in a place in the world, in a harmonious variety of colors and styles. Each panel creates a unique atmosphere, sometimes fairy-tale and dreamy, sometimes abstract or real, revealing, sheet after sheet, a mood, a style, a way of living that is personal and distinctive. Knowing how to balance presence and balance with the use of patterns to add strength and character, elegance and style to the environment: this is the secret of the JV201 Murals Decor collection. All this with a new partitioning system, which represents a cornerstone of the collection. Each sheet that makes up the panel can be sold individually or in a continuous sequence, facilitating choice and supply. A broad and refined scenario composed of 21 subjects each interpreted in several color variants for a total of 84 items on vinyl support in which to find the right harmony between furnishings and decorative wall in private and collective environments. Each panel is made up of its own number of sheets in a height of 300 cm, is horizontally repeatable, washable, lightresistant, and ready for application. With the awareness that flexibility and efficiency, but also simplicity of choice and control of waste, are fundamental for designing environments, the new partitioning system designed by Jannelli&Volpi represents a further step forward in meeting the needs of customization for comfortable, elegant, and unique domestic and collective environments.