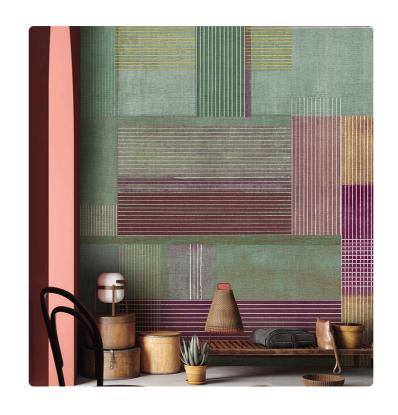

### Description

The JV201 Murals Decor collection by Jannelli&Volpi offers a wide choice of decorative panels to furnish and give the environment a unique atmosphere and a personalized style. True artistic jewels that immerse the environment in an era of history, in a place in the world, in a harmonious variety of colors and styles. Each panel creates a unique atmosphere, sometimes fairy-tale and dreamy, sometimes abstract or real, revealing, sheet after sheet, a mood, a style, a way of living that is personal and distinctive. Knowing how to balance presence and balance with the use of patterns to add strength and character, elegance and style to the environment: this is the secret of the JV201 Murals Decor collection. All this with a new partitioning system, which represents a cornerstone of the collection. Each sheet that makes up the panel can be sold individually or in a continuous sequence, facilitating choice and supply. A broad and refined scenario composed of 21 subjects each interpreted in several color variants for a total of 84 items on vinyl support in which to find the right harmony between furnishings and decorative wall in private and collective environments. Each panel is made up of its own number of sheets in a height of 300 cm, is horizontally repeatable, washable, lightresistant, and ready for application. With the awareness that flexibility and efficiency, but also simplicity of choice and control of waste, are fundamental for designing environments, the new partitioning system designed by Jannelli&Volpi represents a further step forward in meeting the needs of customization for comfortable, elegant, and unique domestic and collective environments.