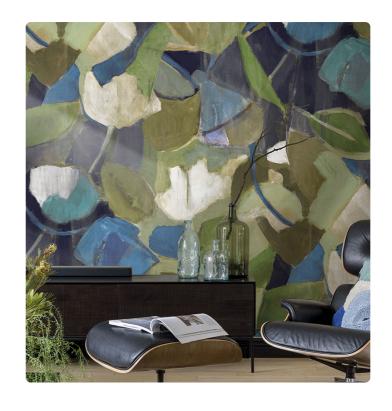

## SIWA\_BLUE GREEN

Collection JV 201 MURALS DECOR

## Description

The JV201 Murals Decor collection by Jannelli&Volpi offers a wide choice of decorative panels to furnish and give the environment a unique atmosphere and a personalized style. True artistic jewels that immerse the environment in an era of history, in a place in the world, in a harmonious variety of colors and styles. Each panel creates a unique atmosphere, sometimes fairy-tale and dreamy, sometimes abstract or real, revealing, sheet after sheet, a mood, a style, a way of living that is personal and distinctive. Knowing how to balance presence and balance with the use of patterns to add strength and character, elegance and style to the environment: this is the secret of the JV201 Murals Decor collection. All this with a new partitioning system, which represents a cornerstone of the collection. Each sheet that makes up the panel can be sold individually or in a continuous sequence, facilitating choice and supply. A broad and refined scenario composed of 21 subjects each interpreted in several color variants for a total of 84 items on vinyl support in which to find the right harmony between furnishings and decorative wall in private and collective environments. Each panel is made up of its own number of sheets in a height of 300 cm, is horizontally repeatable, washable, lightresistant, and ready for application. With the awareness that flexibility and efficiency, but also simplicity of choice and control of waste, are fundamental for designing environments, the new partitioning system designed by Jannelli&Volpi represents a further step forward in meeting the needs of customization for comfortable, elegant, and unique domestic and collective environments.