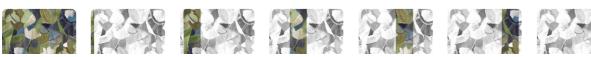

umber of sheets in a height of 300 cm, is horizontally repeatable, washable, lightresistant, and ready for application. With the awareness that flexibility and efficiency, but also simplicity of choice and control of waste, are fundamental for designing environments, the new partitioning system designed by Jannelli&Volpi represents a further step forward in meeting the needs of customization for comfortable, elegant, and unique domestic and collective environments.





0,68 m - 2.230 ft

## Technical specifications

Width Length Composition Sold by Match Vertical repeat Fire rating Strippability Paste

SKU

40603 0,68 m - 2.230 ft 3,00 m - 9.84 ft

VINYL

PANEL - CM 68 L X 300 H

NO REPETITION 300,00 cm - 118.11 in

B-S2,D0 STRIPPABLE PASTE THE WALL

## Colors (7)

**II** 









16