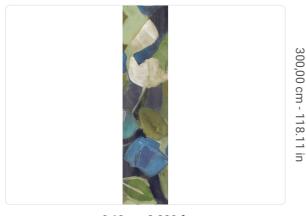

0,68 m - 2.230 ft

## Technical specifications

Width Length Composition Sold by Match Vertical repeat Fire rating Strippability Paste

SKU

40603 0,68 m - 2.230 ft 3,00 m - 9.84 ft

VINYL

PANEL - CM 68 L X 300 H

NO REPETITION 300,00 cm - 118.11 in