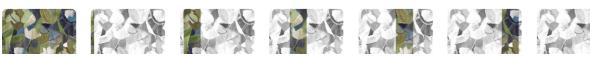

wn number of sheets in a height of 300 cm, is horizontally repeatable, washable, lightresistant, and ready for application. With the awareness that flexibility and efficiency, but also simplicity of choice and control of waste, are fundamental for designing environments, the new partitioning system designed by Jannelli&Volpi represents a further step forward in meeting the needs of customization for comfortable, elegant, and unique domestic and collective environments.





0,68 m - 2.230 ft

## Technical specifications

SKU Width Length Composition Sold by Match Vertical repeat Fire rating Strippability Paste

40604 0,68 m - 2.230 ft 3,00 m - 9.84 ft

VINYL

PANEL - CM 68 L X 300 H

NO REPETITION 300,00 cm - 118.11 in

B-S2,D0 STRIPPABLE PASTE THE WALL

Colors (7)

**II** 









16