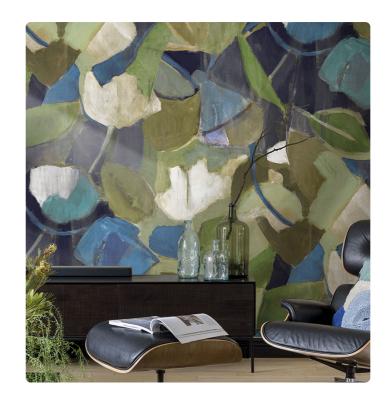

## Description

The JV201 Murals Decor collection by Jannelli&Volpi offers a wide choice of decorative panels to furnish and give the environment a unique atmosphere and a personalized style. True artistic jewels that immerse the environment in an era of history, in a place in the world, in a harmonious variety of colors and styles. Each panel creates a unique atmosphere, sometimes fairy-tale and dreamy, sometimes abstract or real, revealing, sheet after sheet, a mood, a style, a way of living that is personal and distinctive. Knowing how to balance presence and balance with the use of patterns to add strength and character, elegance and style to the environment: this is the secret of the JV201 Murals Decor collection. All this with a new partitioning system, which represents a cornerstone of the collection. Each sheet that makes up the panel can be sold individually or in a continuous sequence, facilitating choice and supply. A broad and refined scenario composed of 21 subjects each interpreted in several color variants for a total of 84 items on vinyl support in which to find the right harmony between furnishings and decorative wall in private and collective environments. Each panel is made up of its own number of sheets in a height of 300 cm, is horizontally repeatable, washable, lightresistant, and ready for application. With the awareness that flexibility and efficiency, but also simplicity of choice and control of waste, are fundamental for designing environments, the new partitioning system designed by Jannelli&Volpi represents a further step forward in meeting the needs of customization for comfortable, elegant, and unique domestic and collective environments.

## Technical specifications

SKU Width Length Composition Sold by Match Vertical repeat Fire rating Strippability Paste

40604 0,68 m - 2.230 ft 3,00 m - 9.84 ft

VINYL

PANEL - CM 68 L X 300 H

NO REPETITION 300,00 cm - 118.11 in