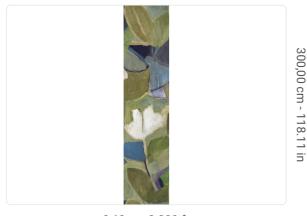

0,68 m - 2.230 ft

## Technical specifications

SKU Width Length Composition Sold by Match Vertical repeat Fire rating Strippability Paste

40604 0,68 m - 2.230 ft 3,00 m - 9.84 ft

VINYL

PANEL - CM 68 L X 300 H

NO REPETITION 300,00 cm - 118.11 in