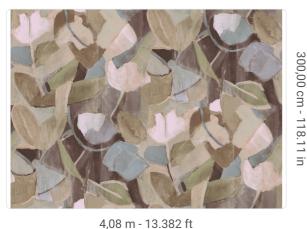

## Technical specifications

SKU 40610 Width 4,08 m - 13.382 ft Length 3,00 m - 9.84 ft VINYL Composition Sold by PANEL - CM 408 L X 300 H

Repeat 300.00 cm - 118.11 in

Match REPEATABLE

Vertical repeat 300,00 cm - 118.11 in