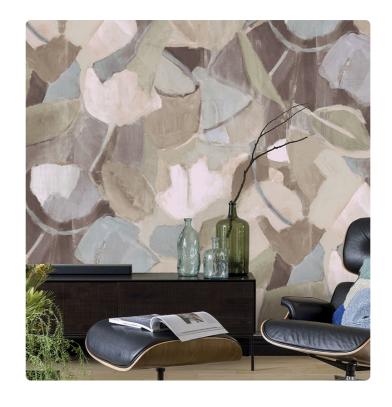

## SIWA\_BORDEAUX

Collection JV 201 MURALS DECOR

## Description

The JV201 Murals Decor collection by Jannelli&Volpi offers a wide choice of decorative panels to furnish and give the environment a unique atmosphere and a personalized style. True artistic jewels that immerse the environment in an era of history, in a place in the world, in a harmonious variety of colors and styles. Each panel creates a unique atmosphere, sometimes fairy-tale and dreamy, sometimes abstract or real, revealing, sheet after sheet, a mood, a style, a way of living that is personal and distinctive. Knowing how to balance presence and balance with the use of patterns to add strength and character, elegance and style to the environment: this is the secret of the JV201 Murals Decor collection. All this with a new partitioning system, which represents a cornerstone of the collection. Each sheet that makes up the panel can be sold individually or in a continuous sequence, facilitating choice and supply. A broad and refined scenario composed of 21 subjects each interpreted in several color variants for a total of 84 items on vinyl support in which to find the right harmony between furnishings and decorative wall in private and collective environments. Each panel is made up of its own number of sheets in a height of 300 cm, is horizontally repeatable, washable, lightresistant, and ready for application. With the awareness that flexibility and efficiency, but also simplicity of choice and control of waste, are fundamental for designing environments, the new partitioning system designed by Jannelli&Volpi represents a further step forward in meeting the needs of customization for comfortable, elegant, and unique domestic and collective environments.