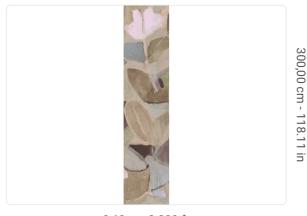

## 0,68 m - 2.230 ft

# Technical specifications

Width Length Composition Sold by Match Vertical repeat Fire rating Strippability Paste

SKU

40611 0,68 m - 2.230 ft 3,00 m - 9.84 ft

VINYL

PANEL - CM 68 L X 300 H

NO REPETITION 300,00 cm - 118.11 in