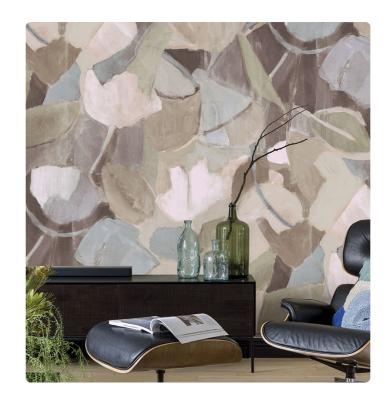

# SIWA\_BORDEAUX

Collection JV 201 MURALS DECOR

#### Description

The JV201 Murals Decor collection by Jannelli&Volpi offers a wide choice of decorative panels to furnish and give the environment a unique atmosphere and a personalized style. True artistic jewels that immerse the environment in an era of history, in a place in the world, in a harmonious variety of colors and styles. Each panel creates a unique atmosphere, sometimes fairy-tale and dreamy, sometimes abstract or real, revealing, sheet after sheet, a mood, a style, a way of living that is personal and distinctive. Knowing how to balance presence and balance with the use of patterns to add strength and character, elegance and style to the environment: this is the secret of the JV201 Murals Decor collection. All this with a new partitioning system, which represents a cornerstone of the collection. Each sheet that makes up the panel can be sold individually or in a continuous sequence, facilitating choice and supply. A broad and refined scenario composed of 21 subjects each interpreted in several color variants for a total of 84 items on vinyl support in which to find the right harmony between furnishings and decorative wall in private and collective environments. Each panel is made up of its own number of sheets in a height of 300 cm, is horizontally repeatable, washable, lightresistant, and ready for application. With the awareness that flexibility and efficiency, but also simplicity of choice and control of waste, are fundamental for designing environments, the new partitioning system designed by Jannelli&Volpi represents a further step forward in meeting the needs of customization for comfortable, elegant, and unique domestic and collective environments.