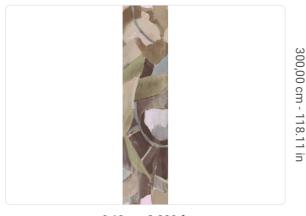

0,68 m - 2.230 ft

## Technical specifications

Width Length Composition Sold by Match Vertical repeat Fire rating Strippability Paste

SKU

40612 0,68 m - 2.230 ft 3,00 m - 9.84 ft

VINYL

PANEL - CM 68 L X 300 H

NO REPETITION 300,00 cm - 118.11 in