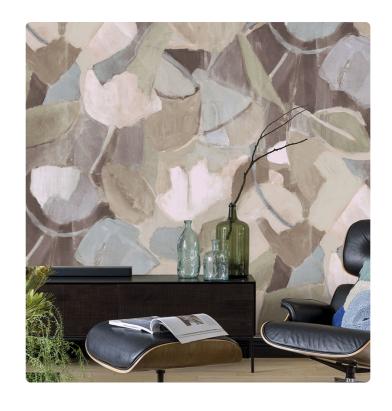

## Description

The JV201 Murals Decor collection by Jannelli&Volpi offers a wide choice of decorative panels to furnish and give the environment a unique atmosphere and a personalized style. True artistic jewels that immerse the environment in an era of history, in a place in the world, in a harmonious variety of colors and styles. Each panel creates a unique atmosphere, sometimes fairy-tale and dreamy, sometimes abstract or real, revealing, sheet after sheet, a mood, a style, a way of living that is personal and distinctive. Knowing how to balance presence and balance with the use of patterns to add strength and character, elegance and style to the environment: this is the secret of the JV201 Murals Decor collection. All this with a new partitioning system, which represents a cornerstone of the collection. Each sheet that makes up the panel can be sold individually or in a continuous sequence, facilitating choice and supply. A broad and refined scenario composed of 21 subjects each interpreted in several color variants for a total of 84 items on vinyl support in which to find the right harmony between furnishings and decorative wall in private and collective environments. Each panel is made up of its own number of sheets in a height of 300 cm, is horizontally repeatable, washable, lightresistant, and ready for application. With the awareness that flexibility and efficiency, but also simplicity of choice and control of waste, are fundamental for designing environments, the new partitioning system designed by Jannelli&Volpi represents a further step forward in meeting the needs of customization for comfortable, elegant, and unique domestic and collective environments.

B-S2,D0 STRIPPABLE PASTE THE WALL

Colors (7)

**II** 

16