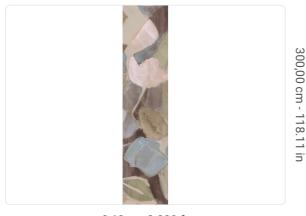

0,68 m - 2.230 ft

## Technical specifications

Width Length Composition Sold by Match Vertical repeat Fire rating Strippability Paste

SKU

40613 0,68 m - 2.230 ft 3,00 m - 9.84 ft

VINYL

PANEL - CM 68 L X 300 H

NO REPETITION 300,00 cm - 118.11 in