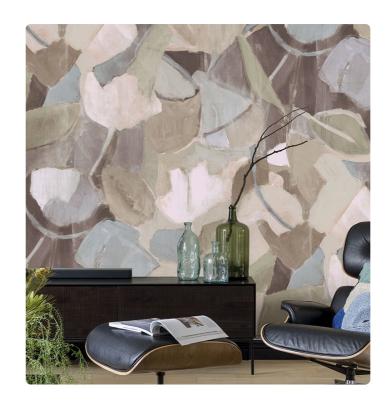

## SIWA\_BORDEAUX

Collection JV 201 MURALS DECOR

## Description

The JV201 Murals Decor collection by Jannelli&Volpi offers a wide choice of decorative panels to furnish and give the environment a unique atmosphere and a personalized style. True artistic jewels that immerse the environment in an era of history, in a place in the world, in a harmonious variety of colors and styles. Each panel creates a unique atmosphere, sometimes fairy-tale and dreamy, sometimes abstract or real, revealing, sheet after sheet, a mood, a style, a way of living that is personal and distinctive. Knowing how to balance presence and balance with the use of patterns to add strength and character, elegance and style to the environment: this is the secret of the JV201 Murals Decor collection. All this with a new partitioning system, which represents a cornerstone of the collection. Each sheet that makes up the panel can be sold individually or in a continuous sequence, facilitating choice and supply. A broad and refined scenario composed of 21 subjects each interpreted in several color variants for a total of 84 items on vinyl support in which to find the right harmony between furnishings and decorative wall in private and collective environments. Each panel is made up of its own number of sheets in a height of 300 cm, is horizontally repeatable, washable, lightresistant, and ready for application. With the awareness that flexibility and efficiency, but also simplicity of choice and control of waste, are fundamental for designing environments, the new partitioning system designed by Jannelli&Volpi represents a further step forward in meeting the needs of customization for comfortable, elegant, and unique domestic and collective environments.