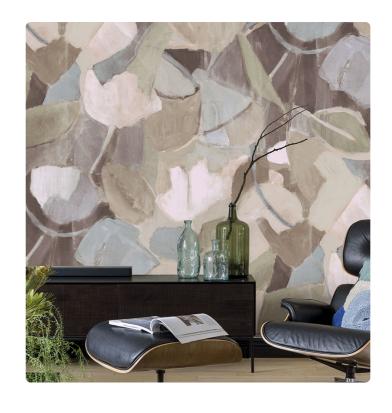

## Description

The JV201 Murals Decor collection by Jannelli&Volpi offers a wide choice of decorative panels to furnish and give the environment a unique atmosphere and a personalized style. True artistic jewels that immerse the environment in an era of history, in a place in the world, in a harmonious variety of colors and styles. Each panel creates a unique atmosphere, sometimes fairy-tale and dreamy, sometimes abstract or real, revealing, sheet after sheet, a mood, a style, a way of living that is personal and distinctive. Knowing how to balance presence and balance with the use of patterns to add strength and character, elegance and style to the environment: this is the secret of the JV201 Murals Decor collection. All this with a new partitioning system, which represents a cornerstone of the collection. Each sheet that makes up the panel can be sold individually or in a continuous sequence, facilitating choice and supply. A broad and refined scenario composed of 21 subjects each interpreted in several color variants for a total of 84 items on vinyl support in which to find the right harmony between furnishings and decorative wall in private and collective environments. Each panel is made up of its own number of sheets in a height of 300 cm, is horizontally repeatable, washable, lightresistant, and ready for application. With the awareness that flexibility and efficiency, but also simplicity of choice and control of waste, are fundamental for designing environments, the new partitioning system designed by Jannelli&Volpi represents a further step forward in meeting the needs of customization for comfortable, elegant, and unique domestic and collective environments.

## Technical specifications

Width Length Composition Sold by Match Vertical repeat Fire rating Strippability Paste

SKU

40615 0,68 m - 2.230 ft

3,00 m - 9.84 ft

VINYL

PANEL - CM 68 L X 300 H

NO REPETITION 300,00 cm - 118.11 in