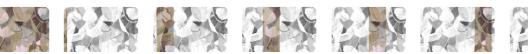

number of sheets in a height of 300 cm, is horizontally repeatable, washable, lightresistant, and ready for application. With the awareness that flexibility and efficiency, but also simplicity of choice and control of waste, are fundamental for designing environments, the new partitioning system designed by Jannelli&Volpi represents a further step forward in meeting the needs of customization for comfortable, elegant, and unique domestic and collective environments.





0,68 m - 2.230 ft

## Technical specifications

Width Length Composition Sold by Match Vertical repeat Fire rating Strippability Paste

SKU

40615 0,68 m - 2.230 ft

3,00 m - 9.84 ft

VINYL

PANEL - CM 68 L X 300 H

NO REPETITION 300,00 cm - 118.11 in

B-S2,D0 STRIPPABLE PASTE THE WALL

## Colors (7)

**II** 









16