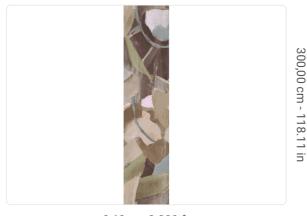

## Technical specifications

Width Length Composition Sold by Match Vertical repeat Fire rating Strippability Paste

SKU

40615 0,68 m - 2.230 ft

3,00 m - 9.84 ft

VINYL

PANEL - CM 68 L X 300 H

NO REPETITION 300,00 cm - 118.11 in