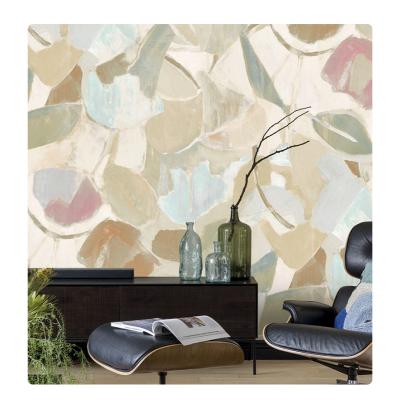

## SIWA\_BEIGE

Collection JV 201 MURALS DECOR

## Description

The JV201 Murals Decor collection by Jannelli&Volpi offers a wide choice of decorative panels to furnish and give the environment a unique atmosphere and a personalized style. True artistic jewels that immerse the environment in an era of history, in a place in the world, in a harmonious variety of colors and styles. Each panel creates a unique atmosphere, sometimes fairy-tale and dreamy, sometimes abstract or real, revealing, sheet after sheet, a mood, a style, a way of living that is personal and distinctive. Knowing how to balance presence and balance with the use of patterns to add strength and character, elegance and style to the environment: this is the secret of the JV201 Murals Decor collection. All this with a new partitioning system, which represents a cornerstone of the collection. Each sheet that makes up the panel can be sold individually or in a continuous sequence, facilitating choice and supply. A broad and refined scenario composed of 21 subjects each interpreted in several color variants for a total of 84 items on vinyl support in which to find the right harmony between furnishings and decorative wall in private and collective environments. Each panel is made up of its own number of sheets in a height of 300 cm, is horizontally repeatable, washable, lightresistant, and ready for application. With the awareness that flexibility and efficiency, but also simplicity of choice and control of waste, are fundamental for designing environments, the new partitioning system designed by Jannelli&Volpi represents a further step forward in meeting the needs of customization for comfortable, elegant, and unique domestic and collective environments.