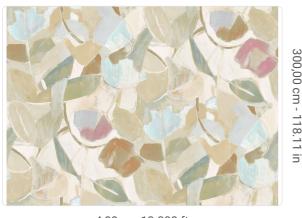

4,08 m - 13.382 ft

**→** (=

E-

1

## Technical specifications

SKU Width Length Composition Sold by

Repeat Match

Vertical repeat Fire rating

Strippability Paste

40620

4,08 m - 13.382 ft 3,00 m - 9.84 ft

VINYL

PANEL - CM 408 L X 300 H 300.00 cm - 118.11 in

REPEATABLE

300,00 cm - 118.11 in

B-S2,D0 STRIPPABLE PASTE THE WALL