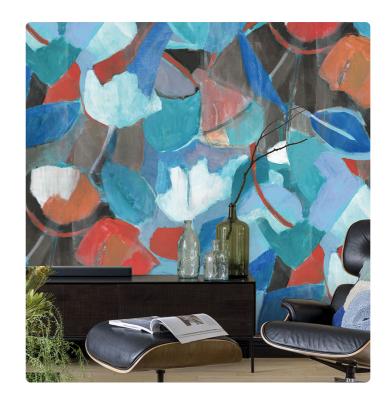

## Description

The JV201 Murals Decor collection by Jannelli&Volpi offers a wide choice of decorative panels to furnish and give the environment a unique atmosphere and a personalized style. True artistic jewels that immerse the environment in an era of history, in a place in the world, in a harmonious variety of colors and styles. Each panel creates a unique atmosphere, sometimes fairy-tale and dreamy, sometimes abstract or real, revealing, sheet after sheet, a mood, a style, a way of living that is personal and distinctive. Knowing how to balance presence and balance with the use of patterns to add strength and character, elegance and style to the environment: this is the secret of the JV201 Murals Decor collection. All this with a new partitioning system, which represents a cornerstone of the collection. Each sheet that makes up the panel can be sold individually or in a continuous sequence, facilitating choice and supply. A broad and refined scenario composed of 21 subjects each interpreted in several color variants for a total of 84 items on vinyl support in which to find the right harmony between furnishings and decorative wall in private and collective environments. Each panel is made up of its own number of sheets in a height of 300 cm, is horizontally repeatable, washable, lightresistant, and ready for application. With the awareness that flexibility and efficiency, but also simplicity of choice and control of waste, are fundamental for designing environments, the new partitioning system designed by Jannelli&Volpi represents a further step forward in meeting the needs of customization for comfortable, elegant, and unique domestic and collective environments.