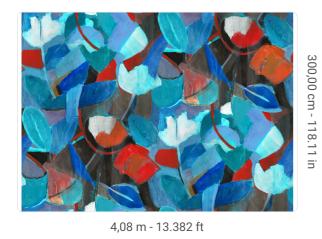

## Technical specifications

SKU Width Length Composition Sold by Repeat

Match Vertical repeat

Fire rating Strippability Paste

40630

4,08 m - 13.382 ft 3,00 m - 9.84 ft

VINYL

PANEL - CM 408 L X 300 H 300.00 cm - 118.11 in

REPEATABLE

300,00 cm - 118.11 in

B-S2,D0 STRIPPABLE PASTE THE WALL