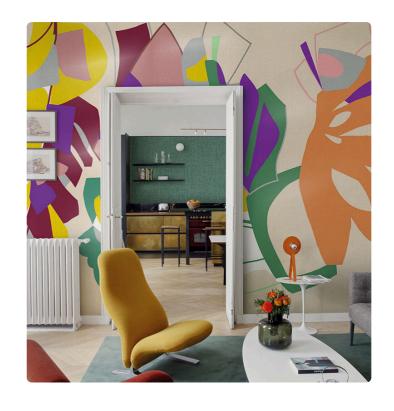

## Description

The JV201 Murals Decor collection by Jannelli&Volpi offers a wide choice of decorative panels to furnish and give the environment a unique atmosphere and a personalized style. True artistic jewels that immerse the environment in an era of history, in a place in the world, in a harmonious variety of colors and styles. Each panel creates a unique atmosphere, sometimes fairy-tale and dreamy, sometimes abstract or real, revealing, sheet after sheet, a mood, a style, a way of living that is personal and distinctive. Knowing how to balance presence and balance with the use of patterns to add strength and character, elegance and style to the environment: this is the secret of the JV201 Murals Decor collection. All this with a new partitioning system, which represents a cornerstone of the collection. Each sheet that makes up the panel can be sold individually or in a continuous sequence, facilitating choice and supply. A broad and refined scenario composed of 21 subjects each interpreted in several color variants for a total of 84 items on vinyl support in which to find the right harmony between furnishings and decorative wall in private and collective environments. Each panel is made up of its own number of sheets in a height of 300 cm, is horizontally repeatable, washable, lightresistant, and ready for application. With the awareness that flexibility and efficiency, but also simplicity of choice and control of waste, are fundamental for designing environments, the new partitioning system designed by Jannelli&Volpi represents a further step forward in meeting the needs of customization for comfortable, elegant, and unique domestic and collective environments.