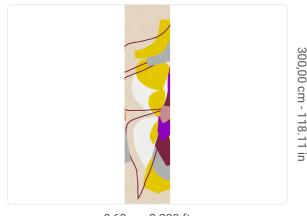

0,68 m - 2.230 ft

Colors (7)

## Technical specifications

SKU
Width
Length
Composition
Sold by
Match
Vertical repeat
Fire rating
Strippability
Paste

40641 0,68 m - 2.230 ft 3,00 m - 9.84 ft

VINYL

PANEL - CM 68 L X 300 H

NO REPETITION 300,00 cm - 118.11 in