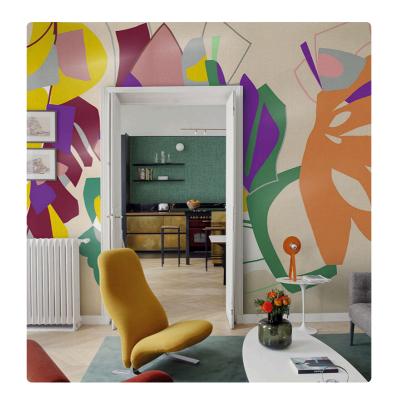

## NIZZA\_ORANGE PURPLE

Collection JV 201 MURALS DECOR

## Description

The JV201 Murals Decor collection by Jannelli&Volpi offers a wide choice of decorative panels to furnish and give the environment a unique atmosphere and a personalized style. True artistic jewels that immerse the environment in an era of history, in a place in the world, in a harmonious variety of colors and styles. Each panel creates a unique atmosphere, sometimes fairy-tale and dreamy, sometimes abstract or real, revealing, sheet after sheet, a mood, a style, a way of living that is personal and distinctive. Knowing how to balance presence and balance with the use of patterns to add strength and character, elegance and style to the environment: this is the secret of the JV201 Murals Decor collection. All this with a new partitioning system, which represents a cornerstone of the collection. Each sheet that makes up the panel can be sold individually or in a continuous sequence, facilitating choice and supply. A broad and refined scenario composed of 21 subjects each interpreted in several color variants for a total of 84 items on vinyl support in which to find the right harmony between furnishings and decorative wall in private and collective environments. Each panel is made up of its own number of sheets in a height of 300 cm, is horizontally repeatable, washable, lightresistant, and ready for application. With the awareness that flexibility and efficiency, but also simplicity of choice and control of waste, are fundamental for designing environments, the new partitioning system designed by Jannelli&Volpi represents a further step forward in meeting the needs of customization for comfortable, elegant, and unique domestic and collective environments.