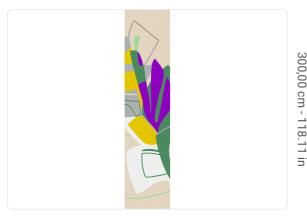

0,68 m - 2.230 ft

Colors (7)

## Technical specifications

Width
Length
Composition
Sold by
Match
Vertical repeat
Fire rating
Strippability
Paste

SKU

40644 0,68 m - 2.230 ft 3,00 m - 9.84 ft

VINYL

PANEL - CM 68 L X 300 H

NO REPETITION 300,00 cm - 118.11 in