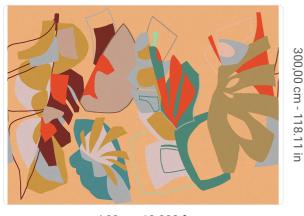

## Description

The JV201 Murals Decor collection by Jannelli&Volpi offers a wide choice of decorative panels to furnish and give the environment a unique atmosphere and a personalized style. True artistic jewels that immerse the environment in an era of history, in a place in the world, in a harmonious variety of colors and styles. Each panel creates a unique atmosphere, sometimes fairy-tale and dreamy, sometimes abstract or real, revealing, sheet after sheet, a mood, a style, a way of living that is personal and distinctive. Knowing how to balance presence and balance with the use of patterns to add strength and character, elegance and style to the environment: this is the secret of the JV201 Murals Decor collection. All this with a new partitioning system, which represents a cornerstone of the collection. Each sheet that makes up the panel can be sold individually or in a continuous sequence, facilitating choice and supply. A broad and refined scenario composed of 21 subjects each interpreted in several color variants for a total of 84 items on vinyl support in which to find the right harmony between furnishings and decorative wall in private and collective environments. Each panel is made up of its own number of sheets in a height of 300 cm, is horizontally repeatable, washable, lightresistant, and ready for application. With the awareness that flexibility and efficiency, but also simplicity of choice and control of waste, are fundamental for designing environments, the new partitioning system designed by Jannelli&Volpi represents a further step forward in meeting the needs of customization for comfortable, elegant, and unique domestic and collective environments.

PANEL - CM 408 L X 300 H 300.00 cm - 118.11 in

REPEATABLE

300,00 cm - 118.11 in

B-S2,D0 STRIPPABLE PASTE THE WALL