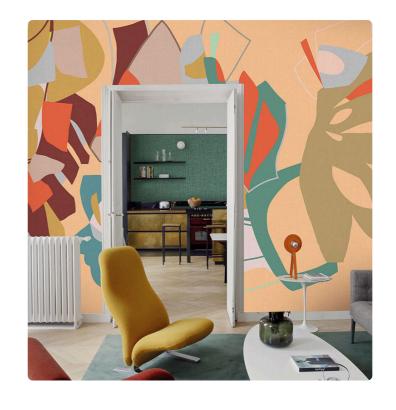

## Description

The JV201 Murals Decor collection by Jannelli&Volpi offers a wide choice of decorative panels to furnish and give the environment a unique atmosphere and a personalized style. True artistic jewels that immerse the environment in an era of history, in a place in the world, in a harmonious variety of colors and styles. Each panel creates a unique atmosphere, sometimes fairy-tale and dreamy, sometimes abstract or real, revealing, sheet after sheet, a mood, a style, a way of living that is personal and distinctive. Knowing how to balance presence and balance with the use of patterns to add strength and character, elegance and style to the environment: this is the secret of the JV201 Murals Decor collection. All this with a new partitioning system, which represents a cornerstone of the collection. Each sheet that makes up the panel can be sold individually or in a continuous sequence, facilitating choice and supply. A broad and refined scenario composed of 21 subjects each interpreted in several color variants for a total of 84 items on vinyl support in which to find the right harmony between furnishings and decorative wall in private and collective environments. Each panel is made up of its own number of sheets in a height of 300 cm, is horizontally repeatable, washable, lightresistant, and ready for application. With the awareness that flexibility and efficiency, but also simplicity of choice and control of waste, are fundamental for designing environments, the new partitioning system designed by Jannelli&Volpi represents a further step forward in meeting the needs of customization for comfortable, elegant, and unique domestic and collective environments.

PANEL - CM 408 L X 300 H 300.00 cm - 118.11 in

REPEATABLE

300,00 cm - 118.11 in

B-S2,D0 STRIPPABLE PASTE THE WALL