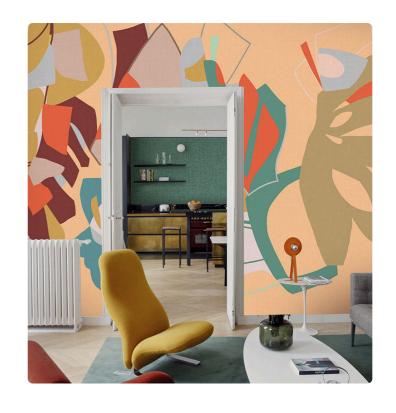

## NIZZA\_SEA

Collection JV 201 MURALS DECOR

## Description

The JV201 Murals Decor collection by Jannelli&Volpi offers a wide choice of decorative panels to furnish and give the environment a unique atmosphere and a personalized style. True artistic jewels that immerse the environment in an era of history, in a place in the world, in a harmonious variety of colors and styles. Each panel creates a unique atmosphere, sometimes fairy-tale and dreamy, sometimes abstract or real, revealing, sheet after sheet, a mood, a style, a way of living that is personal and distinctive. Knowing how to balance presence and balance with the use of patterns to add strength and character, elegance and style to the environment: this is the secret of the JV201 Murals Decor collection. All this with a new partitioning system, which represents a cornerstone of the collection. Each sheet that makes up the panel can be sold individually or in a continuous sequence, facilitating choice and supply. A broad and refined scenario composed of 21 subjects each interpreted in several color variants for a total of 84 items on vinyl support in which to find the right harmony between furnishings and decorative wall in private and collective environments. Each panel is made up of its own number of sheets in a height of 300 cm, is horizontally repeatable, washable, lightresistant, and ready for application. With the awareness that flexibility and efficiency, but also simplicity of choice and control of waste, are fundamental for designing environments, the new partitioning system designed by Jannelli&Volpi represents a further step forward in meeting the needs of customization for comfortable, elegant, and unique domestic and collective environments.