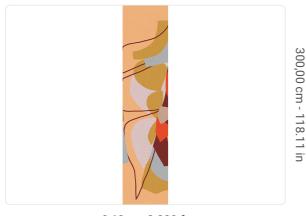

0,68 m - 2.230 ft

## Technical specifications

SKU Width Length Composition Sold by Match Vertical repeat Fire rating Strippability Paste

40661 0,68 m - 2.230 ft 3,00 m - 9.84 ft

VINYL

PANEL - CM 68 L X 300 H

NO REPETITION 300,00 cm - 118.11 in