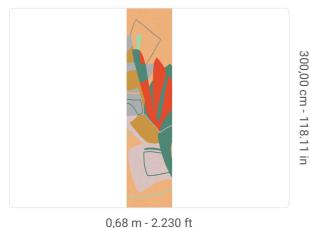

## Technical specifications

SKU Width Length Composition Sold by Match Vertical repeat Fire rating Strippability Paste

40664 0,68 m - 2.230 ft 3,00 m - 9.84 ft

VINYL

PANEL - CM 68 L X 300 H

NO REPETITION 300,00 cm - 118.11 in