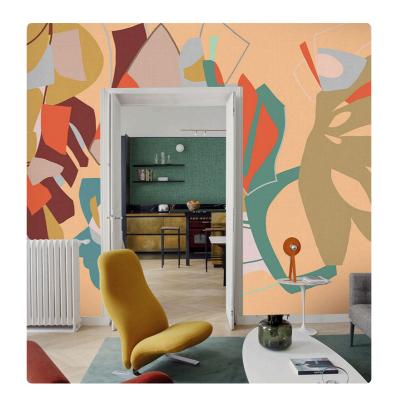

### Description

The JV201 Murals Decor collection by Jannelli&Volpi offers a wide choice of decorative panels to furnish and give the environment a unique atmosphere and a personalized style. True artistic jewels that immerse the environment in an era of history, in a place in the world, in a harmonious variety of colors and styles. Each panel creates a unique atmosphere, sometimes fairy-tale and dreamy, sometimes abstract or real, revealing, sheet after sheet, a mood, a style, a way of living that is personal and distinctive. Knowing how to balance presence and balance with the use of patterns to add strength and character, elegance and style to the environment: this is the secret of the JV201 Murals Decor collection. All this with a new partitioning system, which represents a cornerstone of the collection. Each sheet that makes up the panel can be sold individually or in a continuous sequence, facilitating choice and supply. A broad and refined scenario composed of 21 subjects each interpreted in several color variants for a total of 84 items on vinyl support in which to find the right harmony between furnishings and decorative wall in private and collective environments. Each panel is made up of its own number of sheets in a height of 300 cm, is horizontally repeatable, washable, lightresistant, and ready for application. With the awareness that flexibility and efficiency, but also simplicity of choice and control of waste, are fundamental for designing environments, the new partitioning system designed by Jannelli&Volpi represents a further step forward in meeting the needs of customization for comfortable, elegant, and unique domestic and collective environments.