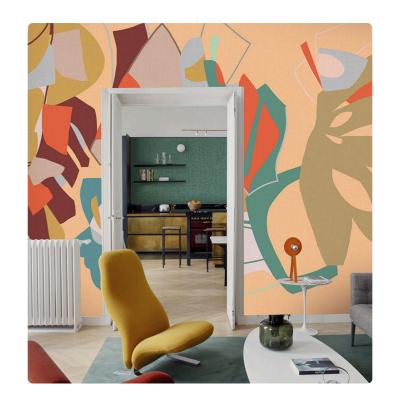

## NIZZA\_SEA

Collection JV 201 MURALS DECOR

## Description

The JV201 Murals Decor collection by Jannelli&Volpi offers a wide choice of decorative panels to furnish and give the environment a unique atmosphere and a personalized style. True artistic jewels that immerse the environment in an era of history, in a place in the world, in a harmonious variety of colors and styles. Each panel creates a unique atmosphere, sometimes fairy-tale and dreamy, sometimes abstract or real, revealing, sheet after sheet, a mood, a style, a way of living that is personal and distinctive. Knowing how to balance presence and balance with the use of patterns to add strength and character, elegance and style to the environment: this is the secret of the JV201 Murals Decor collection. All this with a new partitioning system, which represents a cornerstone of the collection. Each sheet that makes up the panel can be sold individually or in a continuous sequence, facilitating choice and supply. A broad and refined scenario composed of 21 subjects each interpreted in several color variants for a total of 84 items on vinyl support in which to find the right harmony between furnishings and decorative wall in private and collective environments. Each panel is made up of its own number of sheets in a height of 300 cm, is horizontally repeatable, washable, lightresistant, and ready for application. With the awareness that flexibility and efficiency, but also simplicity of choice and control of waste, are fundamental for designing environments, the new partitioning system designed by Jannelli&Volpi represents a further step forward in meeting the needs of customization for comfortable, elegant, and unique domestic and collective environments.

## Technical specifications

SKU Width Length Composition Sold by Match Vertical repeat Fire rating Strippability Paste

40666

0,68 m - 2.230 ft 3,00 m - 9.84 ft

VINYL

PANEL - CM 68 L X 300 H

NO REPETITION 300,00 cm - 118.11 in