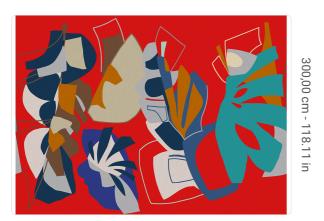

## NIZZA\_RED BLUE

Collection JV 201 MURALS DECOR

## **Technical specifications**

SKU Width Length Composition Sold by Repeat Match Vertical repeat Fire rating Strippability Paste 40670 4,08 m - 13.382 ft 3,00 m - 9.84 ft VINYL PANEL - CM 408 L X 300 H 300,00 cm - 118.11 in REPEATABLE 300,00 cm - 118.11 in B-S2,D0 STRIPPABLE PASTE THE WALL