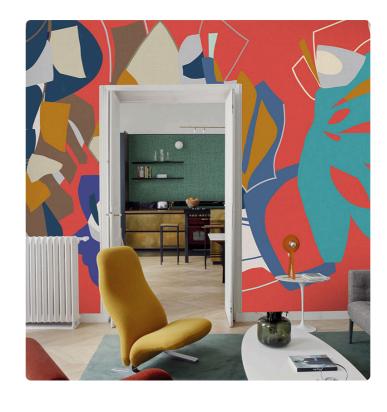

## NIZZA\_RED BLUE

Collection JV 201 MURALS DECOR

## Description

The JV201 Murals Decor collection by Jannelli&Volpi offers a wide choice of decorative panels to furnish and give the environment a unique atmosphere and a personalized style. True artistic jewels that immerse the environment in an era of history, in a place in the world, in a harmonious variety of colors and styles. Each panel creates a unique atmosphere, sometimes fairy-tale and dreamy, sometimes abstract or real, revealing, sheet after sheet, a mood, a style, a way of living that is personal and distinctive. Knowing how to balance presence and balance with the use of patterns to add strength and character, elegance and style to the environment: this is the secret of the JV201 Murals Decor collection. All this with a new partitioning system, which represents a cornerstone of the collection. Each sheet that makes up the panel can be sold individually or in a continuous sequence, facilitating choice and supply. A broad and refined scenario composed of 21 subjects each interpreted in several color variants for a total of 84 items on vinyl support in which to find the right harmony between furnishings and decorative wall in private and collective environments. Each panel is made up of its own number of sheets in a height of 300 cm, is horizontally repeatable, washable, lightresistant, and ready for application. With the awareness that flexibility and efficiency, but also simplicity of choice and control of waste, are fundamental for designing environments, the new partitioning system designed by Jannelli&Volpi represents a further step forward in meeting the needs of customization for comfortable, elegant, and unique domestic and collective environments.