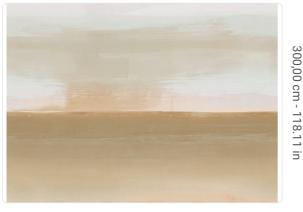

## Technical specifications

SKU
Width
Length
Composition
Sold by
Repeat
Match
Vertical repeat

Fire rating
Strippability

Paste

40680

4,08 m - 13.382 ft 3,00 m - 9.84 ft

VINYL

PANEL - CM 408 L X 300 H 300.00 cm - 118.11 in

REPEATABLE

300,00 cm - 118.11 in

B-S2,D0 STRIPPABLE PASTE THE WALL