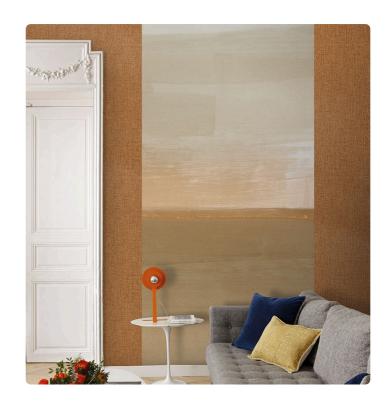

## Description

The JV201 Murals Decor collection by Jannelli&Volpi offers a wide choice of decorative panels to furnish and give the environment a unique atmosphere and a personalized style. True artistic jewels that immerse the environment in an era of history, in a place in the world, in a harmonious variety of colors and styles. Each panel creates a unique atmosphere, sometimes fairy-tale and dreamy, sometimes abstract or real, revealing, sheet after sheet, a mood, a style, a way of living that is personal and distinctive. Knowing how to balance presence and balance with the use of patterns to add strength and character, elegance and style to the environment: this is the secret of the JV201 Murals Decor collection. All this with a new partitioning system, which represents a cornerstone of the collection. Each sheet that makes up the panel can be sold individually or in a continuous sequence, facilitating choice and supply. A broad and refined scenario composed of 21 subjects each interpreted in several color variants for a total of 84 items on vinyl support in which to find the right harmony between furnishings and decorative wall in private and collective environments. Each panel is made up of its own number of sheets in a height of 300 cm, is horizontally repeatable, washable, lightresistant, and ready for application. With the awareness that flexibility and efficiency, but also simplicity of choice and control of waste, are fundamental for designing environments, the new partitioning system designed by Jannelli&Volpi represents a further step forward in meeting the needs of customization for comfortable, elegant, and unique domestic and collective environments.