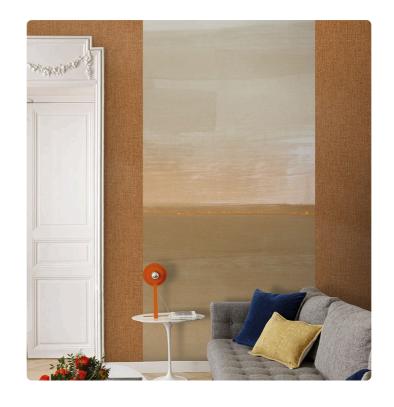

## Description

The JV201 Murals Decor collection by Jannelli&Volpi offers a wide choice of decorative panels to furnish and give the environment a unique atmosphere and a personalized style. True artistic jewels that immerse the environment in an era of history, in a place in the world, in a harmonious variety of colors and styles. Each panel creates a unique atmosphere, sometimes fairy-tale and dreamy, sometimes abstract or real, revealing, sheet after sheet, a mood, a style, a way of living that is personal and distinctive. Knowing how to balance presence and balance with the use of patterns to add strength and character, elegance and style to the environment: this is the secret of the JV201 Murals Decor collection. All this with a new partitioning system, which represents a cornerstone of the collection. Each sheet that makes up the panel can be sold individually or in a continuous sequence, facilitating choice and supply. A broad and refined scenario composed of 21 subjects each interpreted in several color variants for a total of 84 items on vinyl support in which to find the right harmony between furnishings and decorative wall in private and collective environments. Each panel is made up of its own number of sheets in a height of 300 cm, is horizontally repeatable, washable, lightresistant, and ready for application. With the awareness that flexibility and efficiency, but also simplicity of choice and control of waste, are fundamental for designing environments, the new partitioning system designed by Jannelli&Volpi represents a further step forward in meeting the needs of customization for comfortable, elegant, and unique domestic and collective environments.

# Technical specifications

SKU
Width
Length
Composition
Sold by
Match
Vertical repeat
Fire rating
Strippability
Paste

40684 0,68 m - 2.230 ft 3,00 m - 9.84 ft

VINYL

PANEL - CM 68 L X 300 H

NO REPETITION 300,00 cm - 118.11 in