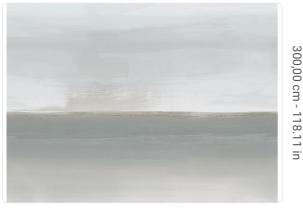

## Technical specifications

SKU
Width
Length
Composition
Sold by
Repeat
Match

Vertical repeat Fire rating Strippability

Strippabilii Paste 40690

4,08 m - 13.382 ft 3,00 m - 9.84 ft

VINYL

PANEL - CM 408 L X 300 H 300.00 cm - 118.11 in

REPEATABLE

300,00 cm - 118.11 in

B-S2,D0 STRIPPABLE PASTE THE WALL