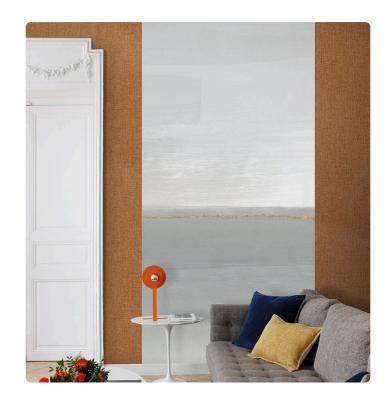

## Description

The JV201 Murals Decor collection by Jannelli&Volpi offers a wide choice of decorative panels to furnish and give the environment a unique atmosphere and a personalized style. True artistic jewels that immerse the environment in an era of history, in a place in the world, in a harmonious variety of colors and styles. Each panel creates a unique atmosphere, sometimes fairy-tale and dreamy, sometimes abstract or real, revealing, sheet after sheet, a mood, a style, a way of living that is personal and distinctive. Knowing how to balance presence and balance with the use of patterns to add strength and character, elegance and style to the environment: this is the secret of the JV201 Murals Decor collection. All this with a new partitioning system, which represents a cornerstone of the collection. Each sheet that makes up the panel can be sold individually or in a continuous sequence, facilitating choice and supply. A broad and refined scenario composed of 21 subjects each interpreted in several color variants for a total of 84 items on vinyl support in which to find the right harmony between furnishings and decorative wall in private and collective environments. Each panel is made up of its own number of sheets in a height of 300 cm, is horizontally repeatable, washable, lightresistant, and ready for application. With the awareness that flexibility and efficiency, but also simplicity of choice and control of waste, are fundamental for designing environments, the new partitioning system designed by Jannelli&Volpi represents a further step forward in meeting the needs of customization for comfortable, elegant, and unique domestic and collective environments.

## Technical specifications

SKU
Width
Length
Composition
Sold by
Repeat
Match

Vertical repeat Fire rating Strippability

Strippabilii Paste 40690

4,08 m - 13.382 ft 3,00 m - 9.84 ft

VINYL

PANEL - CM 408 L X 300 H 300.00 cm - 118.11 in

REPEATABLE

300,00 cm - 118.11 in

B-S2,D0 STRIPPABLE PASTE THE WALL