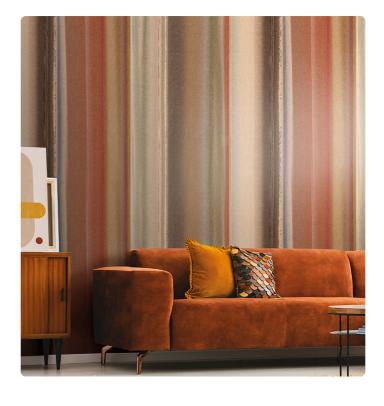

## Description

The JV201 Murals Decor collection by Jannelli&Volpi offers a wide choice of decorative panels to furnish and give the environment a unique atmosphere and a personalized style. True artistic jewels that immerse the environment in an era of history, in a place in the world, in a harmonious variety of colors and styles. Each panel creates a unique atmosphere, sometimes fairy-tale and dreamy, sometimes abstract or real, revealing, sheet after sheet, a mood, a style, a way of living that is personal and distinctive. Knowing how to balance presence and balance with the use of patterns to add strength and character, elegance and style to the environment: this is the secret of the JV201 Murals Decor collection. All this with a new partitioning system, which represents a cornerstone of the collection. Each sheet that makes up the panel can be sold individually or in a continuous sequence, facilitating choice and supply. A broad and refined scenario composed of 21 subjects each interpreted in several color variants for a total of 84 items on vinyl support in which to find the right harmony between furnishings and decorative wall in private and collective environments. Each panel is made up of its own number of sheets in a height of 300 cm, is horizontally repeatable, washable, lightresistant, and ready for application. With the awareness that flexibility and efficiency, but also simplicity of choice and control of waste, are fundamental for designing environments, the new partitioning system designed by Jannelli&Volpi represents a further step forward in meeting the needs of customization for comfortable, elegant, and unique domestic and collective environments.