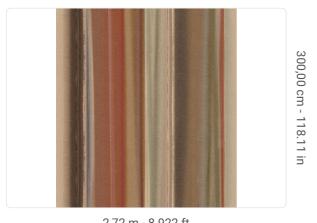

2,72 m - 8.922 ft

E-

Colors (5)

++

l.

## **Technical specifications**

SKU Width Length Composition Sold by Repeat Match Vertical repeat Fire rating Strippability Paste 40720 2,72 m - 8.922 ft 3,00 m - 9.84 ft VINYL PANEL - CM 272 L X 300 H 300,00 cm - 118.11 in REPEATABLE 300,00 cm - 118.11 in B-S2,D0 STRIPPABLE PASTE THE WALL