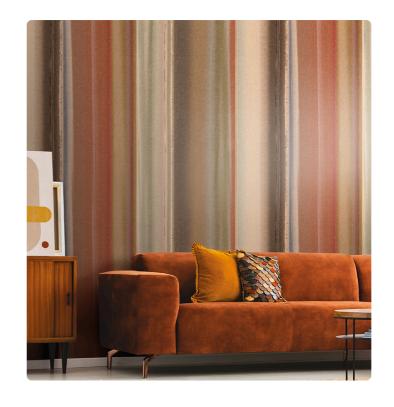

## **BALMORAL\_ETNIC**

Collection JV 201 MURALS DECOR

## Description

The JV201 Murals Decor collection by Jannelli&Volpi offers a wide choice of decorative panels to furnish and give the environment a unique atmosphere and a personalized style. True artistic jewels that immerse the environment in an era of history, in a place in the world, in a harmonious variety of colors and styles. Each panel creates a unique atmosphere, sometimes fairy-tale and dreamy, sometimes abstract or real, revealing, sheet after sheet, a mood, a style, a way of living that is personal and distinctive. Knowing how to balance presence and balance with the use of patterns to add strength and character, elegance and style to the environment: this is the secret of the JV201 Murals Decor collection. All this with a new partitioning system, which represents a cornerstone of the collection. Each sheet that makes up the panel can be sold individually or in a continuous sequence, facilitating choice and supply. A broad and refined scenario composed of 21 subjects each interpreted in several color variants for a total of 84 items on vinyl support in which to find the right harmony between furnishings and decorative wall in private and collective environments. Each panel is made up of its own number of sheets in a height of 300 cm, is horizontally repeatable, washable, lightresistant, and ready for application. With the awareness that flexibility and efficiency, but also simplicity of choice and control of waste, are fundamental for designing environments, the new partitioning system designed by Jannelli&Volpi represents a further step forward in meeting the needs of customization for comfortable, elegant, and unique domestic and collective environments.