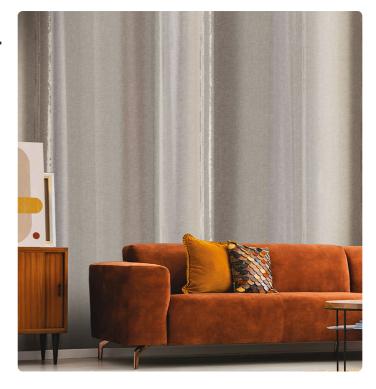

## BALMORAL\_NEUTRAL

Collection JV 201 MURALS DECOR

## Description

The JV201 Murals Decor collection by Jannelli&Volpi offers a wide choice of decorative panels to furnish and give the environment a unique atmosphere and a personalized style. True artistic jewels that immerse the environment in an era of history, in a place in the world, in a harmonious variety of colors and styles. Each panel creates a unique atmosphere, sometimes fairy-tale and dreamy, sometimes abstract or real, revealing, sheet after sheet, a mood, a style, a way of living that is personal and distinctive. Knowing how to balance presence and balance with the use of patterns to add strength and character, elegance and style to the environment: this is the secret of the JV201 Murals Decor collection. All this with a new partitioning system, which represents a cornerstone of the collection. Each sheet that makes up the panel can be sold individually or in a continuous sequence, facilitating choice and supply. A broad and refined scenario composed of 21 subjects each interpreted in several color variants for a total of 84 items on vinyl support in which to find the right harmony between furnishings and decorative wall in private and collective environments. Each panel is made up of its own number of sheets in a height of 300 cm, is horizontally repeatable, washable, lightresistant, and ready for application. With the awareness that flexibility and efficiency, but also simplicity of choice and control of waste, are fundamental for designing environments, the new partitioning system designed by Jannelli&Volpi represents a further step forward in meeting the needs of customization for comfortable, elegant, and unique domestic and collective environments.