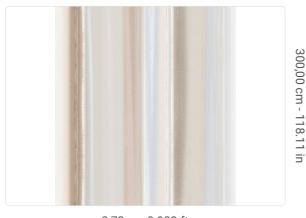

2,72 m - 8.922 ft

**→** 

**II** 

16

Colors (5)

Composition

SKU

Width

Length

Technical specifications

Fire rating Strippability Paste

2,72 m - 8.922 ft 3,00 m - 9.84 ft

VINYL

40740

PANEL - CM 272 L X 300 H 300.00 cm - 118.11 in

REPEATABLE

300,00 cm - 118.11 in

B-S2,D0 STRIPPABLE PASTE THE WALL