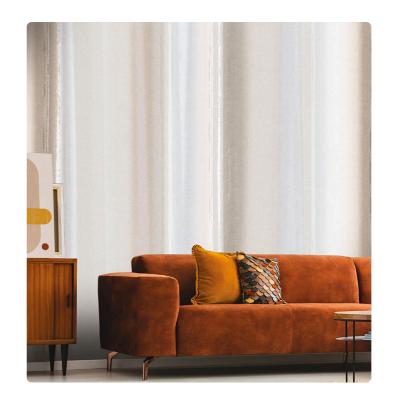

## Description

The JV201 Murals Decor collection by Jannelli&Volpi offers a wide choice of decorative panels to furnish and give the environment a unique atmosphere and a personalized style. True artistic jewels that immerse the environment in an era of history, in a place in the world, in a harmonious variety of colors and styles. Each panel creates a unique atmosphere, sometimes fairy-tale and dreamy, sometimes abstract or real, revealing, sheet after sheet, a mood, a style, a way of living that is personal and distinctive. Knowing how to balance presence and balance with the use of patterns to add strength and character, elegance and style to the environment: this is the secret of the JV201 Murals Decor collection. All this with a new partitioning system, which represents a cornerstone of the collection. Each sheet that makes up the panel can be sold individually or in a continuous sequence, facilitating choice and supply. A broad and refined scenario composed of 21 subjects each interpreted in several color variants for a total of 84 items on vinyl support in which to find the right harmony between furnishings and decorative wall in private and collective environments. Each panel is made up of its own number of sheets in a height of 300 cm, is horizontally repeatable, washable, lightresistant, and ready for application. With the awareness that flexibility and efficiency, but also simplicity of choice and control of waste, are fundamental for designing environments, the new partitioning system designed by Jannelli&Volpi represents a further step forward in meeting the needs of customization for comfortable, elegant, and unique domestic and collective environments.