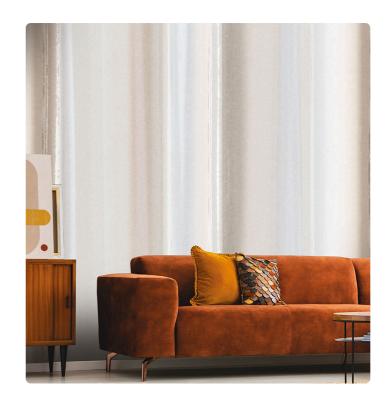

## Description

The JV201 Murals Decor collection by Jannelli&Volpi offers a wide choice of decorative panels to furnish and give the environment a unique atmosphere and a personalized style. True artistic jewels that immerse the environment in an era of history, in a place in the world, in a harmonious variety of colors and styles. Each panel creates a unique atmosphere, sometimes fairy-tale and dreamy, sometimes abstract or real, revealing, sheet after sheet, a mood, a style, a way of living that is personal and distinctive. Knowing how to balance presence and balance with the use of patterns to add strength and character, elegance and style to the environment: this is the secret of the JV201 Murals Decor collection. All this with a new partitioning system, which represents a cornerstone of the collection. Each sheet that makes up the panel can be sold individually or in a continuous sequence, facilitating choice and supply. A broad and refined scenario composed of 21 subjects each interpreted in several color variants for a total of 84 items on vinyl support in which to find the right harmony between furnishings and decorative wall in private and collective environments. Each panel is made up of its own number of sheets in a height of 300 cm, is horizontally repeatable, washable, lightresistant, and ready for application. With the awareness that flexibility and efficiency, but also simplicity of choice and control of waste, are fundamental for designing environments, the new partitioning system designed by Jannelli&Volpi represents a further step forward in meeting the needs of customization for comfortable, elegant, and unique domestic and collective environments.