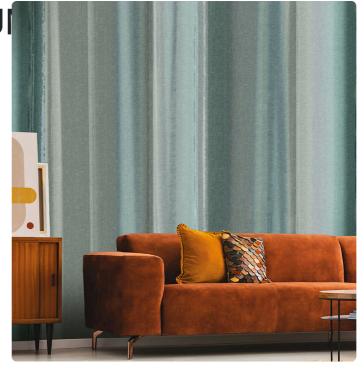

## Description

The JV201 Murals Decor collection by Jannelli&Volpi offers a wide choice of decorative panels to furnish and give the environment a unique atmosphere and a personalized style. True artistic jewels that immerse the environment in an era of history, in a place in the world, in a harmonious variety of colors and styles. Each panel creates a unique atmosphere, sometimes fairy-tale and dreamy, sometimes abstract or real, revealing, sheet after sheet, a mood, a style, a way of living that is personal and distinctive. Knowing how to balance presence and balance with the use of patterns to add strength and character, elegance and style to the environment: this is the secret of the JV201 Murals Decor collection. All this with a new partitioning system, which represents a cornerstone of the collection. Each sheet that makes up the panel can be sold individually or in a continuous sequence, facilitating choice and supply. A broad and refined scenario composed of 21 subjects each interpreted in several color variants for a total of 84 items on vinyl support in which to find the right harmony between furnishings and decorative wall in private and collective environments. Each panel is made up of its own number of sheets in a height of 300 cm, is horizontally repeatable, washable, lightresistant, and ready for application. With the awareness that flexibility and efficiency, but also simplicity of choice and control of waste, are fundamental for designing environments, the new partitioning system designed by Jannelli&Volpi represents a further step forward in meeting the needs of customization for comfortable, elegant, and unique domestic and collective environments.