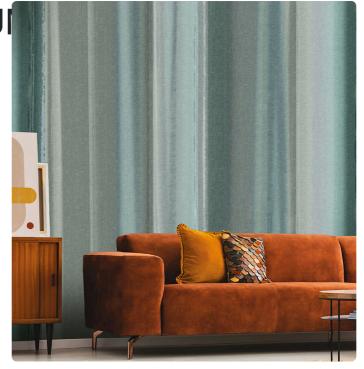

## BALMORAL\_PETROLIUI

Collection JV 201 MURALS DECOR

## Description

The JV201 Murals Decor collection by Jannelli&Volpi offers a wide choice of decorative panels to furnish and give the environment a unique atmosphere and a personalized style. True artistic jewels that immerse the environment in an era of history, in a place in the world, in a harmonious variety of colors and styles. Each panel creates a unique atmosphere, sometimes fairy-tale and dreamy, sometimes abstract or real, revealing, sheet after sheet, a mood, a style, a way of living that is personal and distinctive. Knowing how to balance presence and balance with the use of patterns to add strength and character, elegance and style to the environment: this is the secret of the JV201 Murals Decor collection. All this with a new partitioning system, which represents a cornerstone of the collection. Each sheet that makes up the panel can be sold individually or in a continuous sequence, facilitating choice and supply. A broad and refined scenario composed of 21 subjects each interpreted in several color variants for a total of 84 items on vinyl support in which to find the right harmony between furnishings and decorative wall in private and collective environments. Each panel is made up of its own number of sheets in a height of 300 cm, is horizontally repeatable, washable, lightresistant, and ready for application. With the awareness that flexibility and efficiency, but also simplicity of choice and control of waste, are fundamental for designing environments, the new partitioning system designed by Jannelli&Volpi represents a further step forward in meeting the needs of customization for comfortable, elegant, and unique domestic and collective environments.