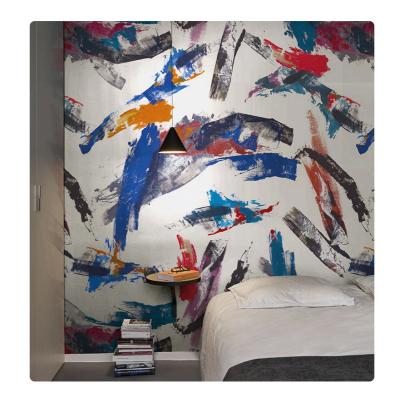

## JACK\_RED BLUE

Collection JV 201 MURALS DECOR

## Description

The JV201 Murals Decor collection by Jannelli&Volpi offers a wide choice of decorative panels to furnish and give the environment a unique atmosphere and a personalized style. True artistic jewels that immerse the environment in an era of history, in a place in the world, in a harmonious variety of colors and styles. Each panel creates a unique atmosphere, sometimes fairy-tale and dreamy, sometimes abstract or real, revealing, sheet after sheet, a mood, a style, a way of living that is personal and distinctive. Knowing how to balance presence and balance with the use of patterns to add strength and character, elegance and style to the environment: this is the secret of the JV201 Murals Decor collection. All this with a new partitioning system, which represents a cornerstone of the collection. Each sheet that makes up the panel can be sold individually or in a continuous sequence, facilitating choice and supply. A broad and refined scenario composed of 21 subjects each interpreted in several color variants for a total of 84 items on vinyl support in which to find the right harmony between furnishings and decorative wall in private and collective environments. Each panel is made up of its own number of sheets in a height of 300 cm, is horizontally repeatable, washable, lightresistant, and ready for application. With the awareness that flexibility and efficiency, but also simplicity of choice and control of waste, are fundamental for designing environments, the new partitioning system designed by Jannelli&Volpi represents a further step forward in meeting the needs of customization for comfortable, elegant, and unique domestic and collective environments.