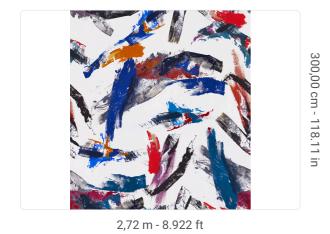

## Technical specifications

SKU Width Length Composition Sold by

Repeat Match

Vertical repeat Fire rating

Strippability Paste

40760

2,72 m - 8.922 ft 3,00 m - 9.84 ft

VINYL

PANEL - CM 272 L X 300 H 300.00 cm - 118.11 in

REPEATABLE

300,00 cm - 118.11 in

B-S2,D0 STRIPPABLE PASTE THE WALL

Colors (5)