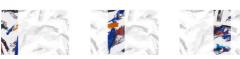

## Description

The JV201 Murals Decor collection by Jannelli&Volpi offers a wide choice of decorative panels to furnish and give the environment a unique atmosphere and a personalized style. True artistic jewels that immerse the environment in an era of history, in a place in the world, in a harmonious variety of colors and styles. Each panel creates a unique atmosphere, sometimes fairy-tale and dreamy, sometimes abstract or real, revealing, sheet after sheet, a mood, a style, a way of living that is personal and distinctive. Knowing how to balance presence and balance with the use of patterns to add strength and character, elegance and style to the environment: this is the secret of the JV201 Murals Decor collection. All this with a new partitioning system, which represents a cornerstone of the collection. Each sheet that makes up the panel can be sold individually or in a continuous sequence, facilitating choice and supply. A broad and refined scenario composed of 21 subjects each interpreted in several color variants for a total of 84 items on vinyl support in which to find the right harmony between furnishings and decorative wall in private and collective environments. Each panel is made up of its own number of sheets in a height of 300 cm, is horizontally repeatable, washable, lightresistant, and ready for application. With the awareness that flexibility and efficiency, but also simplicity of choice and control of waste, are fundamental for designing environments, the new partitioning system designed by Jannelli&Volpi represents a further step forward in meeting the needs of customization for comfortable, elegant, and unique domestic and collective environments.

## Technical specifications

SKU Width Length Composition Sold by

Repeat Match

Vertical repeat Fire rating

Strippability Paste

40760

2,72 m - 8.922 ft 3,00 m - 9.84 ft

VINYL

PANEL - CM 272 L X 300 H 300.00 cm - 118.11 in

REPEATABLE

300,00 cm - 118.11 in

B-S2,D0 STRIPPABLE PASTE THE WALL

Colors (5)