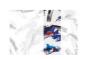

## Description

The JV201 Murals Decor collection by Jannelli&Volpi offers a wide choice of decorative panels to furnish and give the environment a unique atmosphere and a personalized style. True artistic jewels that immerse the environment in an era of history, in a place in the world, in a harmonious variety of colors and styles. Each panel creates a unique atmosphere, sometimes fairy-tale and dreamy, sometimes abstract or real, revealing, sheet after sheet, a mood, a style, a way of living that is personal and distinctive. Knowing how to balance presence and balance with the use of patterns to add strength and character, elegance and style to the environment: this is the secret of the JV201 Murals Decor collection. All this with a new partitioning system, which represents a cornerstone of the collection. Each sheet that makes up the panel can be sold individually or in a continuous sequence, facilitating choice and supply. A broad and refined scenario composed of 21 subjects each interpreted in several color variants for a total of 84 items on vinyl support in which to find the right harmony between furnishings and decorative wall in private and collective environments. Each panel is made up of its own number of sheets in a height of 300 cm, is horizontally repeatable, washable, lightresistant, and ready for application. With the awareness that flexibility and efficiency, but also simplicity of choice and control of waste, are fundamental for designing environments, the new partitioning system designed by Jannelli&Volpi represents a further step forward in meeting the needs of customization for comfortable, elegant, and unique domestic and collective environments.

## Technical specifications

SKU Width Length Composition Sold by

Repeat Match

Vertical repeat Fire rating

Strippability Paste

40760

2,72 m - 8.922 ft 3,00 m - 9.84 ft

VINYL

PANEL - CM 272 L X 300 H 300.00 cm - 118.11 in

REPEATABLE

300,00 cm - 118.11 in

B-S2,D0 STRIPPABLE PASTE THE WALL

Colors (5)