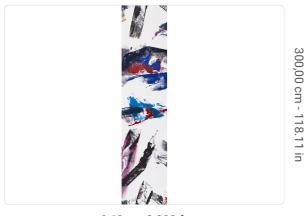

## 0,68 m - 2.230 ft

16

# Technical specifications

SKU Width Length Composition Sold by Match Vertical repeat Fire rating Strippability Paste

40763

0,68 m - 2.230 ft 3,00 m - 9.84 ft

VINYL

PANEL - CM 68 L X 300 H

NO REPETITION 300,00 cm - 118.11 in