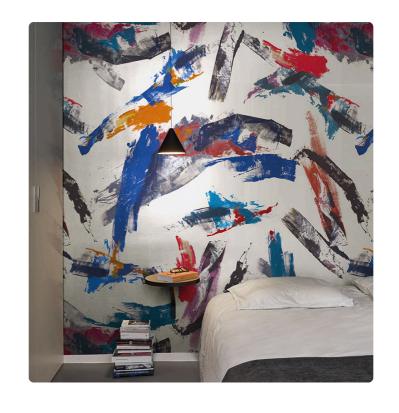

# JACK\_RED BLUE

Collection JV 201 MURALS DECOR

#### Description

The JV201 Murals Decor collection by Jannelli&Volpi offers a wide choice of decorative panels to furnish and give the environment a unique atmosphere and a personalized style. True artistic jewels that immerse the environment in an era of history, in a place in the world, in a harmonious variety of colors and styles. Each panel creates a unique atmosphere, sometimes fairy-tale and dreamy, sometimes abstract or real, revealing, sheet after sheet, a mood, a style, a way of living that is personal and distinctive. Knowing how to balance presence and balance with the use of patterns to add strength and character, elegance and style to the environment: this is the secret of the JV201 Murals Decor collection. All this with a new partitioning system, which represents a cornerstone of the collection. Each sheet that makes up the panel can be sold individually or in a continuous sequence, facilitating choice and supply. A broad and refined scenario composed of 21 subjects each interpreted in several color variants for a total of 84 items on vinyl support in which to find the right harmony between furnishings and decorative wall in private and collective environments. Each panel is made up of its own number of sheets in a height of 300 cm, is horizontally repeatable, washable, lightresistant, and ready for application. With the awareness that flexibility and efficiency, but also simplicity of choice and control of waste, are fundamental for designing environments, the new partitioning system designed by Jannelli&Volpi represents a further step forward in meeting the needs of customization for comfortable, elegant, and unique domestic and collective environments.